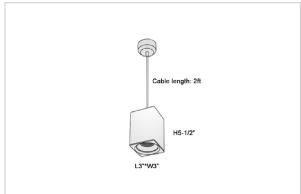

## Product Code: IK-REosPL-8W-27K-BL-90C-45D

| Voltage            | 100 - 277 V AC, 50-60 Hz                                         |
|--------------------|------------------------------------------------------------------|
| Lumen Output       | 640lm                                                            |
| Power              | 8W                                                               |
| CCT                | 2700K                                                            |
| CRI                | >90                                                              |
| Beam Angle         | 45°                                                              |
| Light Distribution | Flood                                                            |
| LED Light Source   | Osram SOLERIQ S 19                                               |
| Start Time         | Instant                                                          |
| Driver             | Stand Alone (included)                                           |
| Operating Position | No Swiveling Type                                                |
| Dimming            | Triac Dimming / 0-10 V Dimming                                   |
| Heads              | Single Head                                                      |
| Finish             | Black                                                            |
| Length             | 3"                                                               |
| Height             | 5-1/2"                                                           |
| Optics             | Reflective Cup Structure                                         |
| Width (W)          | 3"                                                               |
| Application Area   | Guest Room, Restaurant, Meeting Room, Club, Hall, Hotel Entrance |