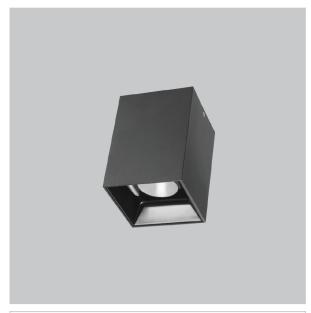

## Product Code: IK-REosPL-15W-50K-BL-90C-45D

| Voltage            | 100 - 277 V AC, 50-60 Hz                                         |
|--------------------|------------------------------------------------------------------|
| Lumen Output       | 1425lm                                                           |
| Power              | 15W                                                              |
| CCT                | 5000K                                                            |
| CRI                | >90                                                              |
| Beam Angle         | 45°                                                              |
| Light Distribution | Flood                                                            |
| LED Light Source   | Osram SOLERIQ S 19                                               |
| Start Time         | Instant                                                          |
| Driver             | Stand Alone (included)                                           |
| Operating Position | No Swiveling Type                                                |
| Dimming            | Triac Dimming / 0-10 V Dimming                                   |
| Heads              | Single Head                                                      |
| Finish             | Black                                                            |
| Length             | 3"                                                               |
| Height             | 5-1/2"                                                           |
| Optics             | Reflective Cup Structure                                         |
| Width (W)          | 3"                                                               |
| Application Area   | Guest Room, Restaurant, Meeting Room, Club, Hall, Hotel Entrance |
|                    |                                                                  |

Eos is a technologically advanced LED Pendant Light that incorporates electronic gear and a high-quality lens with wide beam spread. While commonly used as task light, the unique and state-of-the-art design of this luminaire also enhances the overall aesthetics of your store.