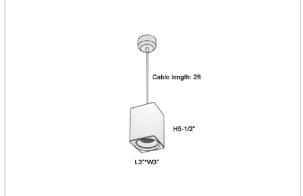

## Product Code: IK-REosPL-15W-50K-BL-90C-45D

| Voltage            | 100 - 277 V AC, 50-60 Hz                                         |
|--------------------|------------------------------------------------------------------|
| Lumen Output       | 1425lm                                                           |
| Power              | 15W                                                              |
| CCT                | 5000K                                                            |
| CRI                | >90                                                              |
| Beam Angle         | 45°                                                              |
| Light Distribution | Flood                                                            |
| LED Light Source   | Osram SOLERIQ S 19                                               |
| Start Time         | Instant                                                          |
| Driver             | Stand Alone (included)                                           |
| Operating Position | No Swiveling Type                                                |
| Dimming            | Triac Dimming / 0-10 V Dimming                                   |
| Heads              | Single Head                                                      |
| Finish             | Black                                                            |
| Length             | 3"                                                               |
| Height             | 5-1/2"                                                           |
| Optics             | Reflective Cup Structure                                         |
| Width (W)          | 3"                                                               |
| Application Area   | Guest Room, Restaurant, Meeting Room, Club, Hall, Hotel Entrance |
|                    |                                                                  |