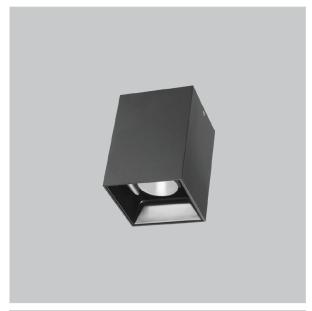

## Product Code: IK-REosPL-20W-30K-BL-90C-45D

| Voltage            | 100 - 277 V AC, 50-60 Hz                                         |
|--------------------|------------------------------------------------------------------|
| Lumen Output       | 1700lm                                                           |
| Power              | 20W                                                              |
| CCT                | 3000K                                                            |
| CRI                | >90                                                              |
| Beam Angle         | 45°                                                              |
| Light Distribution | Flood                                                            |
| LED Light Source   | Osram SOLERIQ S 19                                               |
| Start Time         | Instant                                                          |
| Driver             | Stand Alone (included)                                           |
| Operating Position | No Swiveling Type                                                |
| Dimming            | Triac Dimming / 0-10 V Dimming                                   |
| Heads              | Single Head                                                      |
| Finish             | Black                                                            |
| Length             | 3-3/4"                                                           |
| Height             | 5-7/8"                                                           |
| Optics             | Reflective Cup Structure                                         |
| Width (W)          | 3-3/4"                                                           |
| Application Area   | Guest Room, Restaurant, Meeting Room, Club, Hall, Hotel Entrance |
|                    |                                                                  |

Eos is a technologically advanced LED Pendant Light that incorporates electronic gear and a high-quality lens with wide beam spread. While commonly used as task light, the unique and state-of-the-art design of this luminaire also enhances the overall aesthetics of your store.