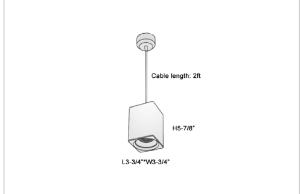

## Product Code: IK-REosPL-20W-40K-BL-90C-45D

| Voltage            | 100 - 277 V AC, 50-60 Hz                                         |
|--------------------|------------------------------------------------------------------|
| Lumen Output       | 1800lm                                                           |
| Power              | 20W                                                              |
| CCT                | 4000K                                                            |
| CRI                | >90                                                              |
| Beam Angle         | 45°                                                              |
| Light Distribution | Flood                                                            |
| LED Light Source   | Osram SOLERIQ S 19                                               |
| Start Time         | Instant                                                          |
| Driver             | Stand Alone (included)                                           |
| Operating Position | No Swiveling Type                                                |
| Dimming            | Triac Dimming / 0-10 V Dimming                                   |
| Heads              | Single Head                                                      |
| Finish             | Black                                                            |
| Length             | 3-3/4"                                                           |
| Height             | 5-7/8"                                                           |
| Optics             | Reflective Cup Structure                                         |
| Width (W)          | 3-3/4"                                                           |
| Application Area   | Guest Room, Restaurant, Meeting Room, Club, Hall, Hotel Entrance |
|                    |                                                                  |