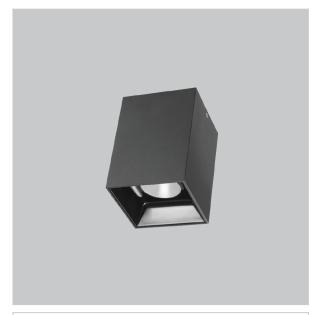

## Product Code: IK-REosPL-20W-40K-BL-90C-45D

| Voltage            | 100 - 277 V AC, 50-60 Hz                                         |
|--------------------|------------------------------------------------------------------|
| Lumen Output       | 1800lm                                                           |
| Power              | 20W                                                              |
| CCT                | 4000K                                                            |
| CRI                | >90                                                              |
| Beam Angle         | 45°                                                              |
| Light Distribution | Flood                                                            |
| LED Light Source   | Osram SOLERIQ S 19                                               |
| Start Time         | Instant                                                          |
| Driver             | Stand Alone (included)                                           |
| Operating Position | No Swiveling Type                                                |
| Dimming            | Triac Dimming / 0-10 V Dimming                                   |
| Heads              | Single Head                                                      |
| Finish             | Black                                                            |
| Length             | 3-3/4"                                                           |
| Height             | 5-7/8"                                                           |
| Optics             | Reflective Cup Structure                                         |
| Width (W)          | 3-3/4"                                                           |
| Application Area   | Guest Room, Restaurant, Meeting Room, Club, Hall, Hotel Entrance |
|                    |                                                                  |

Eos is a technologically advanced LED Pendant Light that incorporates electronic gear and a high-quality lens with wide beam spread. While commonly used as task light, the unique and state-of-the-art design of this luminaire also enhances the overall aesthetics of your store.