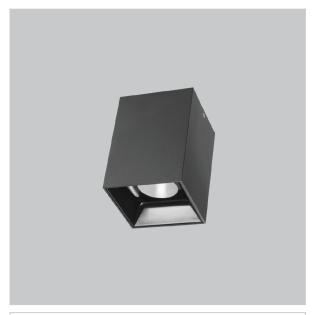

## **EOS Pendant Lights**

ITEM SKU#: 662187505091

## Product Code: IK-REosPL-30W-40K-BL-90C-45D

| Voltage            | 100 - 277 V AC, 50-60 Hz                                         |
|--------------------|------------------------------------------------------------------|
| Lumen Output       | 2700lm                                                           |
| Power              | 30W                                                              |
| CCT                | 4000K                                                            |
| CRI                | >90                                                              |
| Beam Angle         | 45°                                                              |
| Light Distribution | Flood                                                            |
| LED Light Source   | Osram SOLERIQ S 19                                               |
| Start Time         | Instant                                                          |
| Driver             | Stand Alone (included)                                           |
| Operating Position | No Swiveling Type                                                |
| Dimming            | Triac Dimming / 0-10 V Dimming                                   |
| Heads              | Single Head                                                      |
| Finish             | Black                                                            |
| Length             | 4-1/2"                                                           |
| Height             | 6-1/4"                                                           |
| Optics             | Reflective Cup Structure                                         |
| Width (W)          | 4-1/2"                                                           |
| Application Area   | Guest Room, Restaurant, Meeting Room, Club, Hall, Hotel Entrance |

Eos is a technologically advanced LED Pendant Light that incorporates electronic gear and a high-quality lens with wide beam spread. While commonly used as task light, the unique and state-of-the-art design of this luminaire also enhances the overall aesthetics of your store.