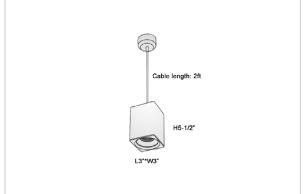

## Product Code: IK-REosPL-30W-40K-BL-90C-45D

| Voltage            | 100 - 277 V AC, 50-60 Hz                                         |
|--------------------|------------------------------------------------------------------|
| Lumen Output       | 2700lm                                                           |
| Power              | 30W                                                              |
| CCT                | 4000K                                                            |
| CRI                | >90                                                              |
| Beam Angle         | 45°                                                              |
| Light Distribution | Flood                                                            |
| LED Light Source   | Osram SOLERIQ S 19                                               |
| Start Time         | Instant                                                          |
| Driver             | Stand Alone (included)                                           |
| Operating Position | No Swiveling Type                                                |
| Dimming            | Triac Dimming / 0-10 V Dimming                                   |
| Heads              | Single Head                                                      |
| Finish             | Black                                                            |
| Length             | 4-1/2"                                                           |
| Height             | 6-1/4"                                                           |
| Optics             | Reflective Cup Structure                                         |
| Width (W)          | 4-1/2"                                                           |
| Application Area   | Guest Room, Restaurant, Meeting Room, Club, Hall, Hotel Entrance |