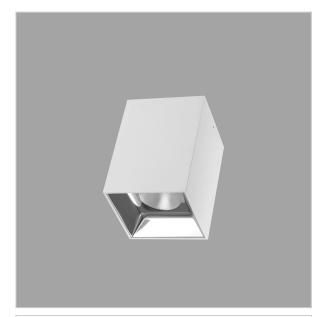

## **EOS Pendant Lights**

ITEM SKU#: 662187505145

Eos is a technologically advanced LED Pendant Light that incorporates electronic gear and a high-quality lens with wide beam spread. While commonly used as task light, the unique and state-of-the-art design of this luminaire also enhances the overall aesthetics of your store.