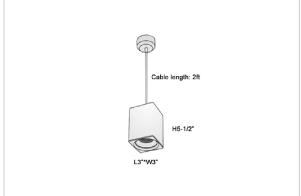

## Product Code: IK-REosPL-8W-50K-WH-90C-45D

| Voltage            | 100 - 277 V AC, 50-60 Hz                                         |
|--------------------|------------------------------------------------------------------|
| Lumen Output       | 760lm                                                            |
| Power              | 8W                                                               |
| CCT                | 5000K                                                            |
| CRI                | >90                                                              |
| Beam Angle         | 45°                                                              |
| Light Distribution | Flood                                                            |
| LED Light Source   | Osram SOLERIQ S 19                                               |
| Start Time         | Instant                                                          |
| Driver             | Stand Alone (included)                                           |
| Operating Position | No Swiveling Type                                                |
| Dimming            | Triac Dimming / 0-10 V Dimming                                   |
| Heads              | Single Head                                                      |
| Finish             | White                                                            |
| Length             | 3"                                                               |
| Height             | 5-1/2"                                                           |
| Optics             | Reflective Cup Structure                                         |
| Width (W)          | 3"                                                               |
| Application Area   | Guest Room, Restaurant, Meeting Room, Club, Hall, Hotel Entrance |
|                    |                                                                  |