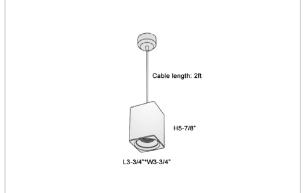

## Product Code: IK-REosPL-20W-27K-WH-90C-45D

| Voltage            | 100 - 277 V AC, 50-60 Hz                                         |  |  |  |  |  |
|--------------------|------------------------------------------------------------------|--|--|--|--|--|
| Lumen Output       | 1600lm                                                           |  |  |  |  |  |
| Power              | 20W                                                              |  |  |  |  |  |
| CCT                | 2700K                                                            |  |  |  |  |  |
| CRI                | >90                                                              |  |  |  |  |  |
| Beam Angle         | 45°                                                              |  |  |  |  |  |
| Light Distribution | Flood                                                            |  |  |  |  |  |
| LED Light Source   | Osram SOLERIQ S 19                                               |  |  |  |  |  |
| Start Time         | Instant                                                          |  |  |  |  |  |
| Driver             | Stand Alone (included)                                           |  |  |  |  |  |
| Operating Position | No Swiveling Type                                                |  |  |  |  |  |
| Dimming            | Triac Dimming / 0-10 V Dimming                                   |  |  |  |  |  |
| Heads              | Single Head                                                      |  |  |  |  |  |
| Finish             | White                                                            |  |  |  |  |  |
| Length             | 3-3/4"                                                           |  |  |  |  |  |
| Height             | 5-7/8"                                                           |  |  |  |  |  |
| Optics             | Reflective Cup Structure                                         |  |  |  |  |  |
| Width (W)          | 3-3/4"                                                           |  |  |  |  |  |
| Application Area   | Guest Room, Restaurant, Meeting Room, Club, Hall, Hotel Entrance |  |  |  |  |  |
|                    |                                                                  |  |  |  |  |  |