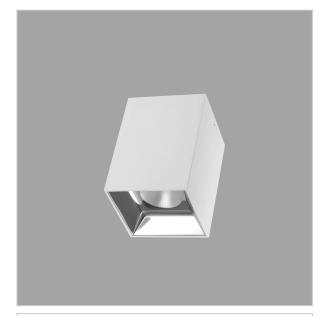

## Product Code: IK-REosPL-20W-27K-WH-90C-45D

| Voltage            | 100 - 277 V AC, 50-60 Hz                                         |  |  |  |  |  |
|--------------------|------------------------------------------------------------------|--|--|--|--|--|
| Lumen Output       | 1600lm                                                           |  |  |  |  |  |
| Power              | 20W                                                              |  |  |  |  |  |
| CCT                | 2700K                                                            |  |  |  |  |  |
| CRI                | >90                                                              |  |  |  |  |  |
| Beam Angle         | 45°                                                              |  |  |  |  |  |
| Light Distribution | Flood                                                            |  |  |  |  |  |
| LED Light Source   | Osram SOLERIQ S 19                                               |  |  |  |  |  |
| Start Time         | Instant                                                          |  |  |  |  |  |
| Driver             | Stand Alone (included)                                           |  |  |  |  |  |
| Operating Position | No Swiveling Type                                                |  |  |  |  |  |
| Dimming            | Triac Dimming / 0-10 V Dimming                                   |  |  |  |  |  |
| Heads              | Single Head                                                      |  |  |  |  |  |
| Finish             | White                                                            |  |  |  |  |  |
| Length             | 3-3/4"                                                           |  |  |  |  |  |
| Height             | 5-7/8"                                                           |  |  |  |  |  |
| Optics             | Reflective Cup Structure                                         |  |  |  |  |  |
| Width (W)          | 3-3/4"                                                           |  |  |  |  |  |
| Application Area   | Guest Room, Restaurant, Meeting Room, Club, Hall, Hotel Entrance |  |  |  |  |  |
|                    |                                                                  |  |  |  |  |  |

Eos is a technologically advanced LED Pendant Light that incorporates electronic gear and a high-quality lens with wide beam spread. While commonly used as task light, the unique and state-of-the-art design of this luminaire also enhances the overall aesthetics of your store.