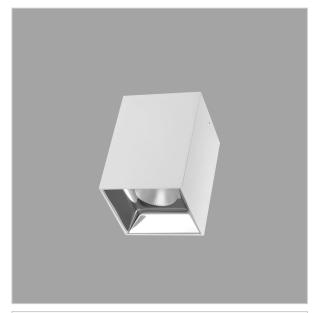

## **EOS Pendant Lights**

ITEM SKU#: 662187505213

## Product Code: IK-REosPL-20W-40K-WH-90C-45D

| Voltage            | 100 - 277 V AC, 50-60 Hz                                         |
|--------------------|------------------------------------------------------------------|
| Lumen Output       | 1800lm                                                           |
| Power              | 20W                                                              |
| CCT                | 4000K                                                            |
| CRI                | >90                                                              |
| Beam Angle         | 45°                                                              |
| Light Distribution | Flood                                                            |
| LED Light Source   | Osram SOLERIQ S 19                                               |
| Start Time         | Instant                                                          |
| Driver             | Stand Alone (included)                                           |
| Operating Position | No Swiveling Type                                                |
| Dimming            | Triac Dimming / 0-10 V Dimming                                   |
| Heads              | Single Head                                                      |
| Finish             | White                                                            |
| Length             | 3-3/4"                                                           |
| Height             | 5-7/8"                                                           |
| Optics             | Reflective Cup Structure                                         |
| Width (W)          | 3-3/4"                                                           |
| Application Area   | Guest Room, Restaurant, Meeting Room, Club, Hall, Hotel Entrance |
|                    |                                                                  |

Eos is a technologically advanced LED Pendant Light that incorporates electronic gear and a high-quality lens with wide beam spread. While commonly used as task light, the unique and state-of-the-art design of this luminaire also enhances the overall aesthetics of your store.