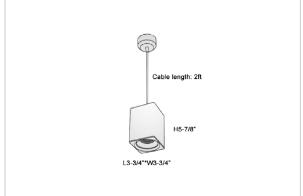

## Product Code: IK-REosPL-20W-40K-WH-90C-45D

| Voltage            | 100 - 277 V AC, 50-60 Hz                                         |
|--------------------|------------------------------------------------------------------|
| Lumen Output       | 1800lm                                                           |
| Power              | 20W                                                              |
| CCT                | 4000K                                                            |
| CRI                | >90                                                              |
| Beam Angle         | 45°                                                              |
| Light Distribution | Flood                                                            |
| LED Light Source   | Osram SOLERIQ S 19                                               |
| Start Time         | Instant                                                          |
| Driver             | Stand Alone (included)                                           |
| Operating Position | No Swiveling Type                                                |
| Dimming            | Triac Dimming / 0-10 V Dimming                                   |
| Heads              | Single Head                                                      |
| Finish             | White                                                            |
| Length             | 3-3/4"                                                           |
| Height             | 5-7/8"                                                           |
| Optics             | Reflective Cup Structure                                         |
| Width (W)          | 3-3/4"                                                           |
| Application Area   | Guest Room, Restaurant, Meeting Room, Club, Hall, Hotel Entrance |
|                    |                                                                  |