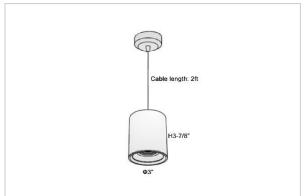

## Product Code: IK-RFlaxoPL-8W-50K-BL-90C-20D

| Voltage            | 100 - 277 V AC, 50-60 Hz                                         |  |  |
|--------------------|------------------------------------------------------------------|--|--|
| Lumen Output       | 760lm                                                            |  |  |
| Power              | 8W                                                               |  |  |
| CCT                | 5000K                                                            |  |  |
| CRI                | >90                                                              |  |  |
| Beam Angle         | 20°                                                              |  |  |
| Light Distribution | Medium                                                           |  |  |
| LED Light Source   | Osram SOLERIQ S 19                                               |  |  |
| Start Time         | Instant                                                          |  |  |
| Driver             | Stand Alone (included)                                           |  |  |
| Operating Position | No Swiveling Type                                                |  |  |
| Dimming            | Triac Dimming / 0-10 V Dimming                                   |  |  |
| Heads Single Head  |                                                                  |  |  |
| Finish             | Black                                                            |  |  |
| Height             | 3-7/8"                                                           |  |  |
| Diameter           | 3"                                                               |  |  |
| Optics             | Optics Reflective Cup Structure                                  |  |  |
| IP Rating          | IP65                                                             |  |  |
| Application Area   | Guest Room, Restaurant, Meeting Room, Club, Hall, Hotel Entrance |  |  |
|                    |                                                                  |  |  |