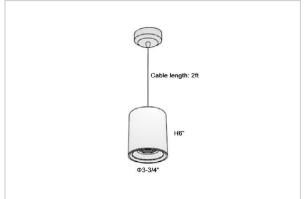

## Product Code: IK-RFlaxoPL-20W-30K-BL-90C-20D

| Voltage            | 100 - 277 V AC, 50-60 Hz                                         |
|--------------------|------------------------------------------------------------------|
| Lumen Output       | 1700lm                                                           |
| Power              | 20W                                                              |
| CCT                | 3000K                                                            |
| CRI                | >90                                                              |
| Beam Angle         | 20°                                                              |
| Light Distribution | Medium                                                           |
| LED Light Source   | Osram SOLERIQ S 19                                               |
| Start Time         | Instant                                                          |
| Driver             | Stand Alone (included)                                           |
| Operating Position | No Swiveling Type                                                |
| Dimming            | Triac Dimming / 0-10 V Dimming                                   |
| Heads              | Single Head                                                      |
| Finish             | Black                                                            |
| Height             | 6"                                                               |
| Diameter           | 3-3/4"                                                           |
| Optics             | Reflective Cup Structure                                         |
| IP Rating          | IP65                                                             |
| Application Area   | Guest Room, Restaurant, Meeting Room, Club, Hall, Hotel Entrance |
|                    |                                                                  |