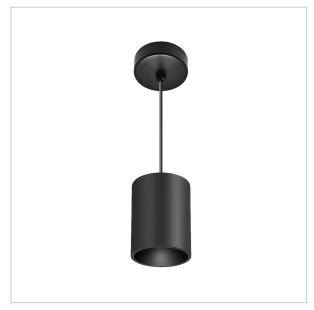

## Flaxo Pendant Lights

ITEM SKU#: 662187505374

Flaxo is a technologically advanced LED Pendant Light that incorporates electronic gear and a high-quality lens with wide beam spread. While commonly used as task light, the unique and state-of-the-art design of this luminaire also enhances the overall aesthetics of your store.