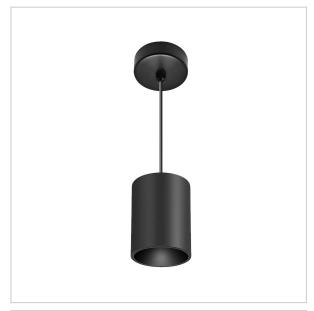

## Flaxo Pendant Lights

Flaxo is a technologically advanced LED Pendant Light that incorporates electronic gear and a high-quality lens with wide beam spread. While commonly used as task light, the unique and state-of-the-art design of this luminaire also enhances the overall aesthetics of your store.