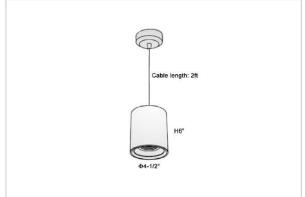

## Product Code: IK-RFlaxoPL-30W-50K-BL-90C-20D

| Voltage                                | 100 - 277 V AC, 50-60 Hz                                         |  |  |
|----------------------------------------|------------------------------------------------------------------|--|--|
| Lumen Output                           | 2850lm                                                           |  |  |
| Power                                  | 30W                                                              |  |  |
| CCT                                    | 5000K                                                            |  |  |
| CRI                                    | >90                                                              |  |  |
| Beam Angle                             | 20°                                                              |  |  |
| Light Distribution                     | Medium                                                           |  |  |
| LED Light Source                       | Osram SOLERIQ S 19                                               |  |  |
| Start Time                             | Instant                                                          |  |  |
| Driver                                 | Stand Alone (included)                                           |  |  |
| Operating Position                     | No Swiveling Type                                                |  |  |
| Dimming Triac Dimming / 0-10 V Dimming |                                                                  |  |  |
| Heads                                  | Single Head                                                      |  |  |
| Finish                                 | Black                                                            |  |  |
| Height                                 | 6"                                                               |  |  |
| Diameter                               | 4-1/2"                                                           |  |  |
| Optics                                 | Reflective Cup Structure                                         |  |  |
| IP Rating                              | IP65                                                             |  |  |
| Application Area                       | Guest Room, Restaurant, Meeting Room, Club, Hall, Hotel Entrance |  |  |
|                                        |                                                                  |  |  |