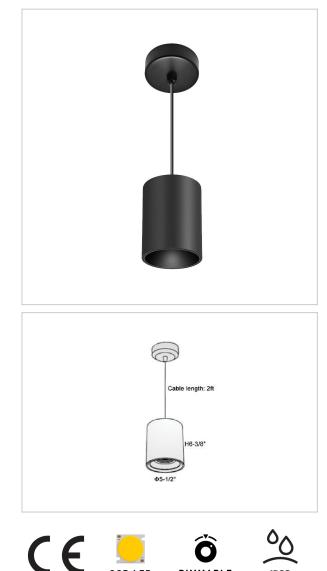

## Flaxo Pendant Lights

## Product Code : IK-RFlaxoPL-40W-40K-BL-90C-20D

| Voltage            | 100 - 277 V AC, 50-60 Hz                                         |
|--------------------|------------------------------------------------------------------|
| Lumen Output       | 3600lm                                                           |
| Power              | 40W                                                              |
| ССТ                | 4000K                                                            |
| CRI                | >90                                                              |
| Beam Angle         | 20°                                                              |
| Light Distribution | Medium                                                           |
| LED Light Source   | Osram SOLERIQ S 19                                               |
| Start Time         | Instant                                                          |
| Driver             | Stand Alone (included)                                           |
| Operating Position | No Swiveling Type                                                |
| Dimming            | Triac Dimming / 0-10 V Dimming                                   |
| Heads              | Single Head                                                      |
| Finish             | Black                                                            |
| Height             | 6-3/8"                                                           |
| Diameter           | 5-1/2"                                                           |
| Optics             | Reflective Cup Structure                                         |
| IP Rating          | IP65                                                             |
| Application Area   | Guest Room, Restaurant, Meeting Room, Club, Hall, Hotel Entrance |

Flaxo is a technologically advanced LED Pendant Light that incorporates electronic gear and a high-quality lens with wide beam spread. While commonly used as task light, the unique and state-of-the-art design of this luminaire also enhances the overall aesthetics of your store.