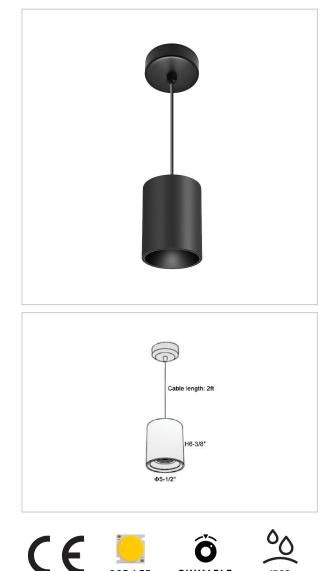

## Flaxo Pendant Lights

## Product Code : IK-RFlaxoPL-50W-27K-BL-90C-20D

| Voltage            | 100 - 277 V AC, 50-60 Hz                                         |
|--------------------|------------------------------------------------------------------|
| Lumen Output       | 4000lm                                                           |
| Power              | 50W                                                              |
| ССТ                | 2700K                                                            |
| CRI                | >90                                                              |
| Beam Angle         | 20°                                                              |
| Light Distribution | Medium                                                           |
| LED Light Source   | Osram SOLERIQ S 19                                               |
| Start Time         | Instant                                                          |
| Driver             | Stand Alone (included)                                           |
| Operating Position | No Swiveling Type                                                |
| Dimming            | Triac Dimming / 0-10 V Dimming                                   |
| Heads              | Single Head                                                      |
| Finish             | Black                                                            |
| Height             | 6-3/8"                                                           |
| Diameter           | 5-1/2"                                                           |
| Optics             | Reflective Cup Structure                                         |
| IP Rating          | IP65                                                             |
| Application Area   | Guest Room, Restaurant, Meeting Room, Club, Hall, Hotel Entrance |

Flaxo is a technologically advanced LED Pendant Light that incorporates electronic gear and a high-quality lens with wide beam spread. While commonly used as task light, the unique and state-of-the-art design of this luminaire also enhances the overall aesthetics of your store.