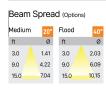

## Product Code : IK-RFlaxoPL-50W-27K-BL-90C-20D

| Voltage            | 100 - 277 V AC, 50-60 Hz                                         |
|--------------------|------------------------------------------------------------------|
| Lumen Output       | 4000lm                                                           |
| Power              | 50W                                                              |
| ССТ                | 2700K                                                            |
| CRI                | >90                                                              |
| Beam Angle         | 20°                                                              |
| Light Distribution | Medium                                                           |
| LED Light Source   | Osram SOLERIQ S 19                                               |
| Start Time         | Instant                                                          |
| Driver             | Stand Alone (included)                                           |
| Operating Position | No Swiveling Type                                                |
| Dimming            | Triac Dimming / 0-10 V Dimming                                   |
| Heads              | Single Head                                                      |
| Finish             | Black                                                            |
| Height             | 6-3/8"                                                           |
| Diameter           | 5-1/2"                                                           |
| Optics             | Reflective Cup Structure                                         |
| IP Rating          | IP65                                                             |
| Application Area   | Guest Room, Restaurant, Meeting Room, Club, Hall, Hotel Entrance |