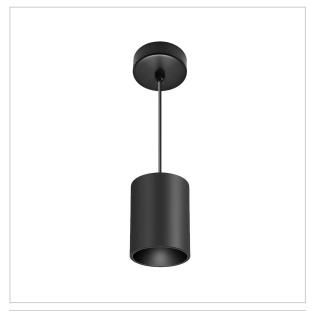

## Flaxo Pendant Lights

ITEM SKU#: 662187505510

## Product Code: IK-RFlaxoPL-50W-40K-BL-90C-20D

| Voltage            | 100 - 277 V AC, 50-60 Hz                                         |
|--------------------|------------------------------------------------------------------|
| Lumen Output       | 4500lm                                                           |
| Power              | 50W                                                              |
| CCT                | 4000K                                                            |
| CRI                | >90                                                              |
| Beam Angle         | 20°                                                              |
| Light Distribution | Medium                                                           |
| LED Light Source   | Osram SOLERIQ S 19                                               |
| Start Time         | Instant                                                          |
| Driver             | Stand Alone (included)                                           |
| Operating Position | No Swiveling Type                                                |
| Dimming            | Triac Dimming / 0-10 V Dimming                                   |
| Heads              | Single Head                                                      |
| Finish             | Black                                                            |
| Height             | 6-3/8"                                                           |
| Diameter           | 5-1/2"                                                           |
| Optics             | Reflective Cup Structure                                         |
| IP Rating          | IP65                                                             |
| Application Area   | Guest Room, Restaurant, Meeting Room, Club, Hall, Hotel Entrance |

Flaxo is a technologically advanced LED Pendant Light that incorporates electronic gear and a high-quality lens with wide beam spread. While commonly used as task light, the unique and state-of-the-art design of this luminaire also enhances the overall aesthetics of your store.