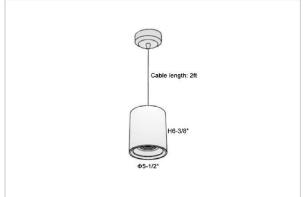

## Product Code: IK-RFlaxoPL-50W-40K-BL-90C-20D

| Voltage            | 100 - 277 V AC, 50-60 Hz                                         |
|--------------------|------------------------------------------------------------------|
| Lumen Output       | 4500lm                                                           |
| Power              | 50W                                                              |
| CCT                | 4000K                                                            |
| CRI                | >90                                                              |
| Beam Angle         | 20°                                                              |
| Light Distribution | Medium                                                           |
| LED Light Source   | Osram SOLERIQ S 19                                               |
| Start Time         | Instant                                                          |
| Driver             | Stand Alone (included)                                           |
| Operating Position | No Swiveling Type                                                |
| Dimming            | Triac Dimming / 0-10 V Dimming                                   |
| Heads              | Single Head                                                      |
| Finish             | Black                                                            |
| Height             | 6-3/8"                                                           |
| Diameter           | 5-1/2"                                                           |
| Optics             | Reflective Cup Structure                                         |
| IP Rating          | IP65                                                             |
| Application Area   | Guest Room, Restaurant, Meeting Room, Club, Hall, Hotel Entrance |