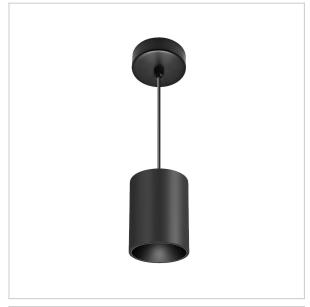

## Flaxo Pendant Lights

ITEM SKU#: 662187505534

## Product Code: IK-RFlaxoPL-55W-27K-BL-90C-20D

| Voltage            | 100 - 277 V AC, 50-60 Hz                                         |
|--------------------|------------------------------------------------------------------|
| Lumen Output       | 4400lm                                                           |
| Power              | 55W                                                              |
| CCT                | 2700K                                                            |
| CRI                | >90                                                              |
| Beam Angle         | 20°                                                              |
| Light Distribution | Medium                                                           |
| LED Light Source   | Osram SOLERIQ S 19                                               |
| Start Time         | Instant                                                          |
| Driver             | Stand Alone (included)                                           |
| Operating Position | No Swiveling Type                                                |
| Dimming            | Triac Dimming / 0-10 V Dimming                                   |
| Heads              | Single Head                                                      |
| Finish             | Black                                                            |
| Height             | 7-1/8"                                                           |
| Diameter           | 6-5/8"                                                           |
| Optics             | Reflective Cup Structure                                         |
| IP Rating          | IP65                                                             |
| Application Area   | Guest Room, Restaurant, Meeting Room, Club, Hall, Hotel Entrance |

Flaxo is a technologically advanced LED Pendant Light that incorporates electronic gear and a high-quality lens with wide beam spread. While commonly used as task light, the unique and state-of-the-art design of this luminaire also enhances the overall aesthetics of your store.