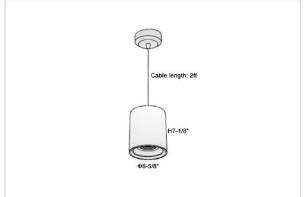

## Product Code: IK-RFlaxoPL-55W-27K-BL-90C-20D

| Voltage            | 100 - 277 V AC, 50-60 Hz                                         |
|--------------------|------------------------------------------------------------------|
| Lumen Output       | 4400lm                                                           |
| Power              | 55W                                                              |
| CCT                | 2700K                                                            |
| CRI                | >90                                                              |
| Beam Angle         | 20°                                                              |
| Light Distribution | Medium                                                           |
| LED Light Source   | Osram SOLERIQ S 19                                               |
| Start Time         | Instant                                                          |
| Driver             | Stand Alone (included)                                           |
| Operating Position | No Swiveling Type                                                |
| Dimming            | Triac Dimming / 0-10 V Dimming                                   |
| Heads              | Single Head                                                      |
| Finish             | Black                                                            |
| Height             | 7-1/8"                                                           |
| Diameter           | 6-5/8"                                                           |
| Optics             | Reflective Cup Structure                                         |
| IP Rating          | IP65                                                             |
| Application Area   | Guest Room, Restaurant, Meeting Room, Club, Hall, Hotel Entrance |