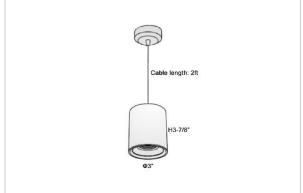

## Product Code: IK-RFlaxoPL-8W-27K-WH-90C-20D

| Voltage            | 100 - 277 V AC, 50-60 Hz                                         |
|--------------------|------------------------------------------------------------------|
| Lumen Output       | 640lm                                                            |
| Power              | 8W                                                               |
| CCT                | 2700K                                                            |
| CRI                | >90                                                              |
| Beam Angle         | 20°                                                              |
| Light Distribution | Medium                                                           |
| LED Light Source   | Osram SOLERIQ S 19                                               |
| Start Time         | Instant                                                          |
| Driver             | Stand Alone (included)                                           |
| Operating Position | No Swiveling Type                                                |
| Dimming            | Triac Dimming / 0-10 V Dimming                                   |
| Heads              | Single Head                                                      |
| Finish             | White                                                            |
| Height             | 3-7/8"                                                           |
| Diameter           | 3"                                                               |
| Optics             | Reflective Cup Structure                                         |
| IP Rating          | IP65                                                             |
| Application Area   | Guest Room, Restaurant, Meeting Room, Club, Hall, Hotel Entrance |
|                    |                                                                  |