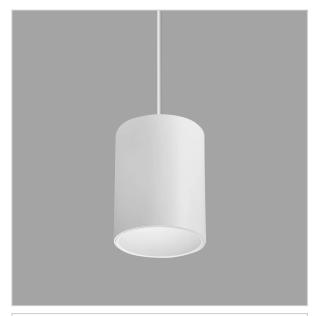

## Flaxo Pendant Lights

ITEM SKU#: 662187505572

Flaxo is a technologically advanced LED Pendant Light that incorporates electronic gear and a high-quality lens with wide beam spread. While commonly used as task light, the unique and state-of-the-art design of this luminaire also enhances the overall aesthetics of your store.