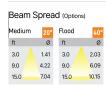

## Product Code : IK-RFlaxoPL-8W-30K-WH-90C-20D

| Voltage            | 100 - 277 V AC, 50-60 Hz                                         |
|--------------------|------------------------------------------------------------------|
| Lumen Output       | 680lm                                                            |
| Power              | 8W                                                               |
| ССТ                | 3000K                                                            |
| CRI                | >90                                                              |
| Beam Angle         | 20°                                                              |
| Light Distribution | Medium                                                           |
| LED Light Source   | Osram SOLERIQ S 19                                               |
| Start Time         | Instant                                                          |
| Driver             | Stand Alone (included)                                           |
| Operating Position | No Swiveling Type                                                |
| Dimming            | Triac Dimming / 0-10 V Dimming                                   |
| Heads              | Single Head                                                      |
| Finish             | White                                                            |
| Height             | 3-7/8"                                                           |
| Diameter           | 3"                                                               |
| Optics             | Reflective Cup Structure                                         |
| IP Rating          | IP65                                                             |
| Application Area   | Guest Room, Restaurant, Meeting Room, Club, Hall, Hotel Entrance |