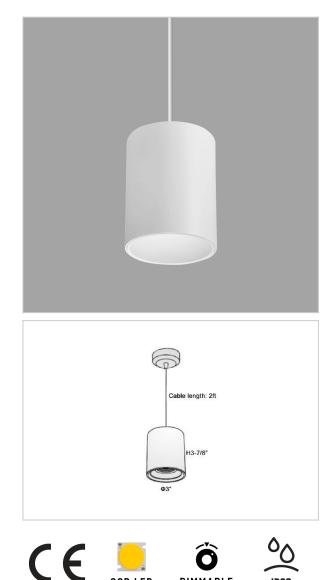

## Flaxo Pendant Lights

## Product Code : IK-RFlaxoPL-8W-30K-WH-90C-20D

| Voltage            | 100 - 277 V AC, 50-60 Hz                                         |
|--------------------|------------------------------------------------------------------|
| Lumen Output       | 680lm                                                            |
| Power              | 8W                                                               |
| ССТ                | 3000K                                                            |
| CRI                | >90                                                              |
| Beam Angle         | 20°                                                              |
| Light Distribution | Medium                                                           |
| LED Light Source   | Osram SOLERIQ S 19                                               |
| Start Time         | Instant                                                          |
| Driver             | Stand Alone (included)                                           |
| Operating Position | No Swiveling Type                                                |
| Dimming            | Triac Dimming / 0-10 V Dimming                                   |
| Heads              | Single Head                                                      |
| Finish             | White                                                            |
| Height             | 3-7/8"                                                           |
| Diameter           | 3"                                                               |
| Optics             | Reflective Cup Structure                                         |
| IP Rating          | IP65                                                             |
| Application Area   | Guest Room, Restaurant, Meeting Room, Club, Hall, Hotel Entrance |

Flaxo is a technologically advanced LED Pendant Light that incorporates electronic gear and a high-quality lens with wide beam spread. While commonly used as task light, the unique and state-of-the-art design of this luminaire also enhances the overall aesthetics of vour others. your store.