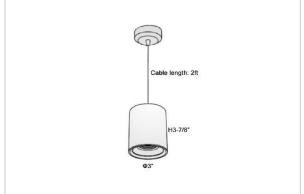

## Product Code: IK-RFlaxoPL-8W-40K-WH-90C-20D

| Voltage            | 100 - 277 V AC, 50-60 Hz                                         |  |  |
|--------------------|------------------------------------------------------------------|--|--|
| Lumen Output       | 720lm                                                            |  |  |
| Power              | 8W                                                               |  |  |
| CCT                | 4000K                                                            |  |  |
| CRI                | >90                                                              |  |  |
| Beam Angle         | 20°                                                              |  |  |
| Light Distribution | Medium                                                           |  |  |
| LED Light Source   | Osram SOLERIQ S 19                                               |  |  |
| Start Time         | Instant                                                          |  |  |
| Driver             | Stand Alone (included)                                           |  |  |
| Operating Position | No Swiveling Type                                                |  |  |
| Dimming            | Triac Dimming / 0-10 V Dimming                                   |  |  |
| Heads Single Head  |                                                                  |  |  |
| Finish             | White                                                            |  |  |
| Height             | 3-7/8"                                                           |  |  |
| Diameter           | 3"                                                               |  |  |
| Optics             | Reflective Cup Structure                                         |  |  |
| IP Rating          | IP65                                                             |  |  |
| Application Area   | Guest Room, Restaurant, Meeting Room, Club, Hall, Hotel Entrance |  |  |
|                    |                                                                  |  |  |