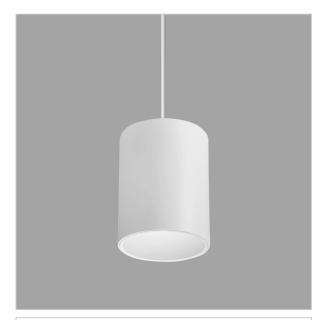

## Flaxo Pendant Lights

ITEM SKU#: 662187505602

Flaxo is a technologically advanced LED Pendant Light that incorporates electronic gear and a high-quality lens with wide beam spread. While commonly used as task light, the unique and state-of-the-art design of this luminaire also enhances the overall aesthetics of your store.