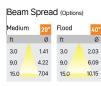

## Product Code : IK-RFlaxoPL-15W-30K-WH-90C-20D

| Voltage            | 100 - 277 V AC, 50-60 Hz                                         |
|--------------------|------------------------------------------------------------------|
| Lumen Output       | 1275lm                                                           |
| Power              | 15W                                                              |
| ССТ                | 3000K                                                            |
| CRI                | >90                                                              |
| Beam Angle         | 20°                                                              |
| Light Distribution | Medium                                                           |
| LED Light Source   | Osram SOLERIQ S 19                                               |
| Start Time         | Instant                                                          |
| Driver             | Stand Alone (included)                                           |
| Operating Position | No Swiveling Type                                                |
| Dimming            | Triac Dimming / 0-10 V Dimming                                   |
| Heads              | Single Head                                                      |
| Finish             | White                                                            |
| Height             | 6"                                                               |
| Diameter           | 3"                                                               |
| Optics             | Reflective Cup Structure                                         |
| IP Rating          | IP65                                                             |
| Application Area   | Guest Room, Restaurant, Meeting Room, Club, Hall, Hotel Entrance |