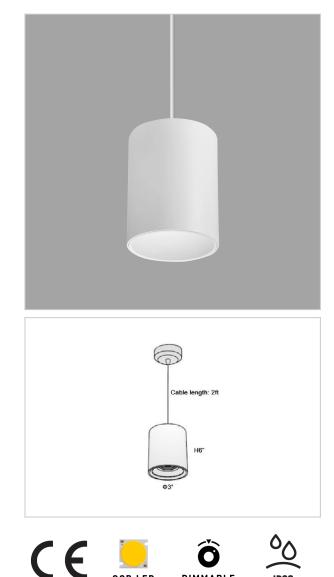

## Flaxo Pendant Lights

## Product Code : IK-RFlaxoPL-15W-30K-WH-90C-20D

| Voltage            | 100 - 277 V AC, 50-60 Hz                                         |
|--------------------|------------------------------------------------------------------|
| Lumen Output       | 1275lm                                                           |
| Power              | 15W                                                              |
| ССТ                | 3000K                                                            |
| CRI                | >90                                                              |
| Beam Angle         | 20°                                                              |
| Light Distribution | Medium                                                           |
| LED Light Source   | Osram SOLERIQ S 19                                               |
| Start Time         | Instant                                                          |
| Driver             | Stand Alone (included)                                           |
| Operating Position | No Swiveling Type                                                |
| Dimming            | Triac Dimming / 0-10 V Dimming                                   |
| Heads              | Single Head                                                      |
| Finish             | White                                                            |
| Height             | 6"                                                               |
| Diameter           | 3"                                                               |
| Optics             | Reflective Cup Structure                                         |
| IP Rating          | IP65                                                             |
| Application Area   | Guest Room, Restaurant, Meeting Room, Club, Hall, Hotel Entrance |

Flaxo is a technologically advanced LED Pendant Light that incorporates electronic gear and a high-quality lens with wide beam spread. While commonly used as task light, the unique and state-of-the-art design of this luminaire also enhances the overall aesthetics of vour others. your store.