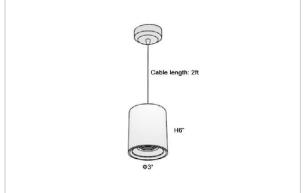

## Product Code: IK-RFlaxoPL-15W-40K-WH-90C-20D

| Voltage            | 100 - 277 V AC, 50-60 Hz                                         |
|--------------------|------------------------------------------------------------------|
| Lumen Output       | 1350lm                                                           |
| Power              | 15W                                                              |
| CCT                | 4000K                                                            |
| CRI                | >90                                                              |
| Beam Angle         | 20°                                                              |
| Light Distribution | Medium                                                           |
| LED Light Source   | Osram SOLERIQ S 19                                               |
| Start Time         | Instant                                                          |
| Driver             | Stand Alone (included)                                           |
| Operating Position | No Swiveling Type                                                |
| Dimming            | Triac Dimming / 0-10 V Dimming                                   |
| Heads              | Single Head                                                      |
| Finish             | White                                                            |
| Height             | 6"                                                               |
| Diameter           | 3"                                                               |
| Optics             | Reflective Cup Structure                                         |
| IP Rating          | IP65                                                             |
| Application Area   | Guest Room, Restaurant, Meeting Room, Club, Hall, Hotel Entrance |
|                    |                                                                  |