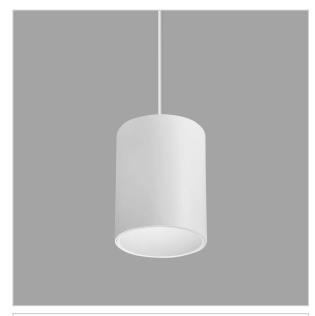

## Flaxo Pendant Lights

ITEM SKU#: 662187505640

Flaxo is a technologically advanced LED Pendant Light that incorporates electronic gear and a high-quality lens with wide beam spread. While commonly used as task light, the unique and state-of-the-art design of this luminaire also enhances the overall aesthetics of your store.