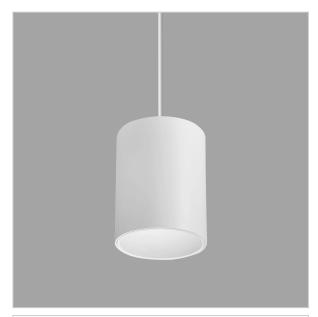

## Flaxo Pendant Lights

ITEM SKU#: 662187505657

Flaxo is a technologically advanced LED Pendant Light that incorporates electronic gear and a high-quality lens with wide beam spread. While commonly used as task light, the unique and state-of-the-art design of this luminaire also enhances the overall aesthetics of your store.