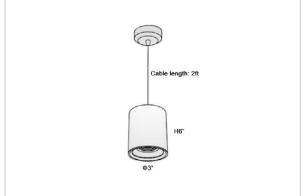

## Product Code: IK-RFlaxoPL-15W-50K-WH-90C-20D

| Voltage            | 100 - 277 V AC, 50-60 Hz                                         |
|--------------------|------------------------------------------------------------------|
| Lumen Output       | 1425lm                                                           |
| Power              | 15W                                                              |
| CCT                | 5000K                                                            |
| CRI                | >90                                                              |
| Beam Angle         | 20°                                                              |
| Light Distribution | Medium                                                           |
| LED Light Source   | Osram SOLERIQ S 19                                               |
| Start Time         | Instant                                                          |
| Driver             | Stand Alone (included)                                           |
| Operating Position | No Swiveling Type                                                |
| Dimming            | Triac Dimming / 0-10 V Dimming                                   |
| Heads              | Single Head                                                      |
| Finish             | White                                                            |
| Height             | 6"                                                               |
| Diameter           | 3"                                                               |
| Optics             | Reflective Cup Structure                                         |
| IP Rating          | IP65                                                             |
| Application Area   | Guest Room, Restaurant, Meeting Room, Club, Hall, Hotel Entrance |
|                    |                                                                  |