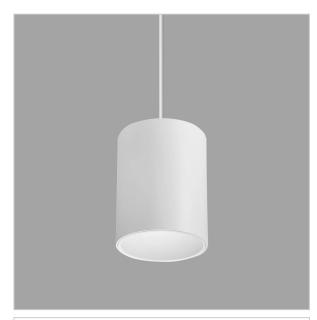

## Flaxo Pendant Lights

ITEM SKU#: 662187505671

Flaxo is a technologically advanced LED Pendant Light that incorporates electronic gear and a high-quality lens with wide beam spread. While commonly used as task light, the unique and state-of-the-art design of this luminaire also enhances the overall aesthetics of your store.