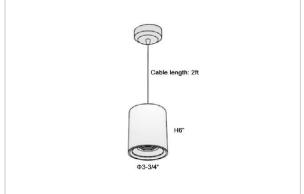

## Product Code: IK-RFlaxoPL-20W-30K-WH-90C-20D

| Voltage            | 100 - 277 V AC, 50-60 Hz                                         |
|--------------------|------------------------------------------------------------------|
| Lumen Output       | 1700lm                                                           |
| Power              | 20W                                                              |
| CCT                | 3000K                                                            |
| CRI                | >90                                                              |
| Beam Angle         | 20°                                                              |
| Light Distribution | Medium                                                           |
| LED Light Source   | Osram SOLERIQ S 19                                               |
| Start Time         | Instant                                                          |
| Driver             | Stand Alone (included)                                           |
| Operating Position | No Swiveling Type                                                |
| Dimming            | Triac Dimming / 0-10 V Dimming                                   |
| Heads              | Single Head                                                      |
| Finish             | White                                                            |
| Height             | 6"                                                               |
| Diameter           | 3-3/4"                                                           |
| Optics             | Reflective Cup Structure                                         |
| IP Rating          | IP65                                                             |
| Application Area   | Guest Room, Restaurant, Meeting Room, Club, Hall, Hotel Entrance |