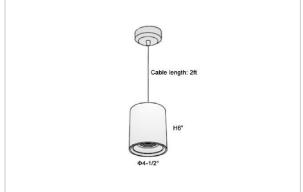

## Product Code: IK-RFlaxoPL-30W-40K-WH-90C-20D

| Voltage            | 100 - 277 V AC, 50-60 Hz                                         |
|--------------------|------------------------------------------------------------------|
| Lumen Output       | 2700lm                                                           |
| Power              | 30W                                                              |
| ССТ                | 4000K                                                            |
| CRI                | >90                                                              |
| Beam Angle         | 20°                                                              |
| Light Distribution | Medium                                                           |
| LED Light Source   | Osram SOLERIQ S 19                                               |
| Start Time         | Instant                                                          |
| Driver             | Stand Alone (included)                                           |
| Operating Position | No Swiveling Type                                                |
| Dimming            | Triac Dimming / 0-10 V Dimming                                   |
| Heads              | Single Head                                                      |
| Finish             | White                                                            |
| Height             | 6"                                                               |
| Diameter           | 4-1/2"                                                           |
| Optics             | Reflective Cup Structure                                         |
| IP Rating          | IP65                                                             |
| Application Area   | Guest Room, Restaurant, Meeting Room, Club, Hall, Hotel Entrance |
|                    |                                                                  |