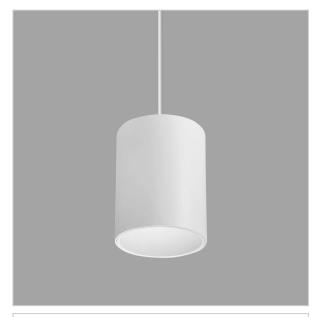

## Flaxo Pendant Lights

ITEM SKU#: 662187505725

Flaxo is a technologically advanced LED Pendant Light that incorporates electronic gear and a high-quality lens with wide beam spread. While commonly used as task light, the unique and state-of-the-art design of this luminaire also enhances the overall aesthetics of your store.