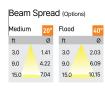

## Product Code : IK-RFlaxoPL-40W-40K-WH-90C-20D

| Voltage            | 100 - 277 V AC, 50-60 Hz                                         |
|--------------------|------------------------------------------------------------------|
| Lumen Output       | 3600lm                                                           |
| Power              | 40W                                                              |
| ССТ                | 4000K                                                            |
| CRI                | >90                                                              |
| Beam Angle         | 20°                                                              |
| Light Distribution | Medium                                                           |
| LED Light Source   | Osram SOLERIQ S 19                                               |
| Start Time         | Instant                                                          |
| Driver             | Stand Alone (included)                                           |
| Operating Position | No Swiveling Type                                                |
| Dimming            | Triac Dimming / 0-10 V Dimming                                   |
| Heads              | Single Head                                                      |
| Finish             | White                                                            |
| Height             | 6-3/8"                                                           |
| Diameter           | 5-1/2"                                                           |
| Optics             | Reflective Cup Structure                                         |
| IP Rating          | IP65                                                             |
| Application Area   | Guest Room, Restaurant, Meeting Room, Club, Hall, Hotel Entrance |
|                    |                                                                  |