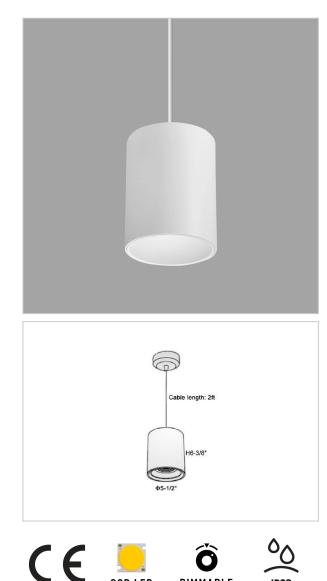

## Flaxo Pendant Lights

## Product Code : IK-RFlaxoPL-40W-40K-WH-90C-20D

| Voltage            | 100 - 277 V AC, 50-60 Hz                                         |
|--------------------|------------------------------------------------------------------|
| Lumen Output       | 3600lm                                                           |
| Power              | 40W                                                              |
| ССТ                | 4000K                                                            |
| CRI                | >90                                                              |
| Beam Angle         | 20°                                                              |
| Light Distribution | Medium                                                           |
| LED Light Source   | Osram SOLERIQ S 19                                               |
| Start Time         | Instant                                                          |
| Driver             | Stand Alone (included)                                           |
| Operating Position | No Swiveling Type                                                |
| Dimming            | Triac Dimming / 0-10 V Dimming                                   |
| Heads              | Single Head                                                      |
| Finish             | White                                                            |
| Height             | 6-3/8"                                                           |
| Diameter           | 5-1/2"                                                           |
| Optics             | Reflective Cup Structure                                         |
| IP Rating          | IP65                                                             |
| Application Area   | Guest Room, Restaurant, Meeting Room, Club, Hall, Hotel Entrance |
|                    |                                                                  |

Flaxo is a technologically advanced LED Pendant Light that incorporates electronic gear and a high-quality lens with wide beam spread. While commonly used as task light, the unique and state-of-the-art design of this luminaire also enhances the overall aesthetics of your other. your store.