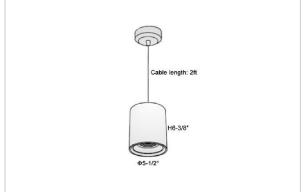

## Product Code: IK-RFlaxoPL-40W-50K-WH-90C-20D

| Voltage            | 100 - 277 V AC, 50-60 Hz                                         |
|--------------------|------------------------------------------------------------------|
| Lumen Output       | 3800lm                                                           |
| Power              | 40W                                                              |
| CCT                | 5000K                                                            |
| CRI                | >90                                                              |
| Beam Angle         | 20°                                                              |
| Light Distribution | Medium                                                           |
| LED Light Source   | Osram SOLERIQ S 19                                               |
| Start Time         | Instant                                                          |
| Driver             | Stand Alone (included)                                           |
| Operating Position | No Swiveling Type                                                |
| Dimming            | Triac Dimming / 0-10 V Dimming                                   |
| Heads              | Single Head                                                      |
| Finish             | White                                                            |
| Height             | 6-3/8"                                                           |
| Diameter           | 5-1/2"                                                           |
| Optics             | Reflective Cup Structure                                         |
| IP Rating          | IP65                                                             |
| Application Area   | Guest Room, Restaurant, Meeting Room, Club, Hall, Hotel Entrance |
|                    |                                                                  |