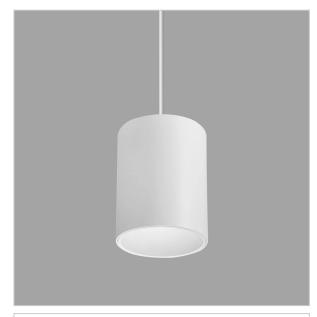

## Flaxo Pendant Lights

ITEM SKU#: 662187505770

Flaxo is a technologically advanced LED Pendant Light that incorporates electronic gear and a high-quality lens with wide beam spread. While commonly used as task light, the unique and state-of-the-art design of this luminaire also enhances the overall aesthetics of your store.