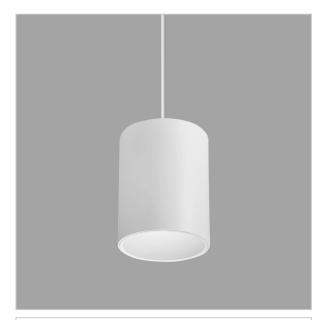

## Flaxo Pendant Lights

ITEM SKU#: 662187505787

Flaxo is a technologically advanced LED Pendant Light that incorporates electronic gear and a high-quality lens with wide beam spread. While commonly used as task light, the unique and state-of-the-art design of this luminaire also enhances the overall aesthetics of your store.