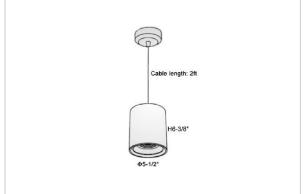

## Product Code: IK-RFlaxoPL-50W-27K-WH-90C-20D

| Voltage                         | 100 - 277 V AC, 50-60 Hz                                         |  |  |
|---------------------------------|------------------------------------------------------------------|--|--|
| Lumen Output                    | 4000lm                                                           |  |  |
| Power                           | 50W                                                              |  |  |
| CCT                             | 2700K                                                            |  |  |
| CRI                             | >90                                                              |  |  |
| Beam Angle                      | 20°                                                              |  |  |
| Light Distribution              | Medium                                                           |  |  |
| LED Light Source                | Osram SOLERIQ S 19                                               |  |  |
| Start Time                      | Instant                                                          |  |  |
| Driver                          | Stand Alone (included)                                           |  |  |
| Operating Position              | No Swiveling Type                                                |  |  |
| Dimming                         | Triac Dimming / 0-10 V Dimming                                   |  |  |
| Heads Single Head               |                                                                  |  |  |
| Finish                          | White                                                            |  |  |
| Height                          | 6-3/8"                                                           |  |  |
| Diameter                        | 5-1/2"                                                           |  |  |
| Optics Reflective Cup Structure |                                                                  |  |  |
| IP Rating                       | IP65                                                             |  |  |
| Application Area                | Guest Room, Restaurant, Meeting Room, Club, Hall, Hotel Entrance |  |  |
|                                 |                                                                  |  |  |