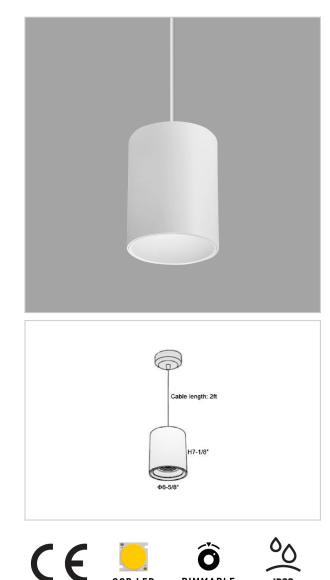

## Flaxo Pendant Lights

## Product Code : IK-RFlaxoPL-55W-27K-WH-90C-20D

| Voltage            | 100 - 277 V AC, 50-60 Hz                                         |
|--------------------|------------------------------------------------------------------|
| Lumen Output       | 4400lm                                                           |
| Power              | 55W                                                              |
| CCT                | 2700K                                                            |
| CRI                | >90                                                              |
| Beam Angle         | 20°                                                              |
| Light Distribution | Medium                                                           |
| LED Light Source   | Osram SOLERIQ S 19                                               |
| Start Time         | Instant                                                          |
| Driver             | Stand Alone (included)                                           |
| Operating Position | No Swiveling Type                                                |
| Dimming            | Triac Dimming / 0-10 V Dimming                                   |
| Heads              | Single Head                                                      |
| Finish             | White                                                            |
| Height             | 7-1/8"                                                           |
| Diameter           | 6-5/8"                                                           |
| Optics             | Reflective Cup Structure                                         |
| IP Rating          | IP65                                                             |
| Application Area   | Guest Room, Restaurant, Meeting Room, Club, Hall, Hotel Entrance |

Flaxo is a technologically advanced LED Pendant Light that incorporates electronic gear and a high-quality lens with wide beam spread. While commonly used as task light, the unique and state-of-the-art design of this luminaire also enhances the overall aesthetics of vour other. your store.