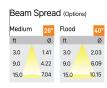

## Product Code : IK-RFlaxoPL-55W-27K-WH-90C-20D

| Voltage            | 100 - 277 V AC, 50-60 Hz                                         |
|--------------------|------------------------------------------------------------------|
| Lumen Output       | 4400lm                                                           |
| Power              | 55W                                                              |
| CCT                | 2700K                                                            |
| CRI                | >90                                                              |
| Beam Angle         | 20°                                                              |
| Light Distribution | Medium                                                           |
| LED Light Source   | Osram SOLERIQ S 19                                               |
| Start Time         | Instant                                                          |
| Driver             | Stand Alone (included)                                           |
| Operating Position | No Swiveling Type                                                |
| Dimming            | Triac Dimming / 0-10 V Dimming                                   |
| Heads              | Single Head                                                      |
| Finish             | White                                                            |
| Height             | 7-1/8"                                                           |
| Diameter           | 6-5/8"                                                           |
| Optics             | Reflective Cup Structure                                         |
| IP Rating          | IP65                                                             |
| Application Area   | Guest Room, Restaurant, Meeting Room, Club, Hall, Hotel Entrance |