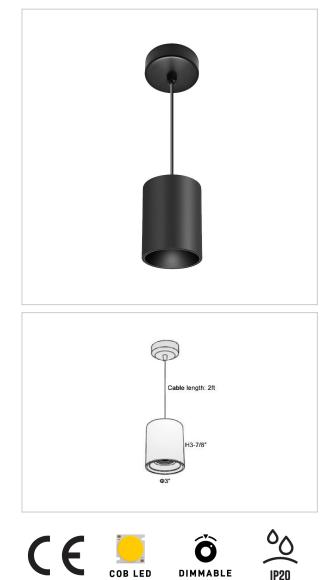

## Product Code : IK-RFlaxoPL-8W-30K-BL-90C-40D

| Voltage            | 100 - 277 V AC, 50-60 Hz                                         |
|--------------------|------------------------------------------------------------------|
| Lumen Output       | 680lm                                                            |
| Power              | 8W                                                               |
| CCT                | 3000K                                                            |
| CRI                | >90                                                              |
| Beam Angle         | 40°                                                              |
| Light Distribution | Flood                                                            |
| LED Light Source   | Osram SOLERIQ S 19                                               |
| Start Time         | Instant                                                          |
| Driver             | Stand Alone (included)                                           |
| Operating Position | No Swiveling Type                                                |
| Dimming            | Triac Dimming / 0-10 V Dimming                                   |
| Heads              | Single Head                                                      |
| Finish             | Black                                                            |
| Height             | 3-7/8"                                                           |
| Diameter           | 3"                                                               |
| Optics             | Reflective Cup Structure                                         |
| IP Rating          | IP65                                                             |
| Application Area   | Guest Room, Restaurant, Meeting Room, Club, Hall, Hotel Entrance |
|                    |                                                                  |

Flaxo is a technologically advanced LED Pendant Light that incorporates electronic gear and a high-quality lens with wide beam spread. While commonly used as task light, the unique and state-of-the-art design of this luminaire also enhances the overall aesthetics of your store.