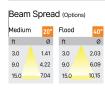

## Product Code : IK-RFlaxoPL-8W-30K-BL-90C-40D

| Voltage            | 100 - 277 V AC, 50-60 Hz                                         |
|--------------------|------------------------------------------------------------------|
| Lumen Output       | 680lm                                                            |
| Power              | 8W                                                               |
| CCT                | 3000K                                                            |
| CRI                | >90                                                              |
| Beam Angle         | 40°                                                              |
| Light Distribution | Flood                                                            |
| LED Light Source   | Osram SOLERIQ S 19                                               |
| Start Time         | Instant                                                          |
| Driver             | Stand Alone (included)                                           |
| Operating Position | No Swiveling Type                                                |
| Dimming            | Triac Dimming / 0-10 V Dimming                                   |
| Heads              | Single Head                                                      |
| Finish             | Black                                                            |
| Height             | 3-7/8"                                                           |
| Diameter           | 3"                                                               |
| Optics             | Reflective Cup Structure                                         |
| IP Rating          | IP65                                                             |
| Application Area   | Guest Room, Restaurant, Meeting Room, Club, Hall, Hotel Entrance |
|                    |                                                                  |