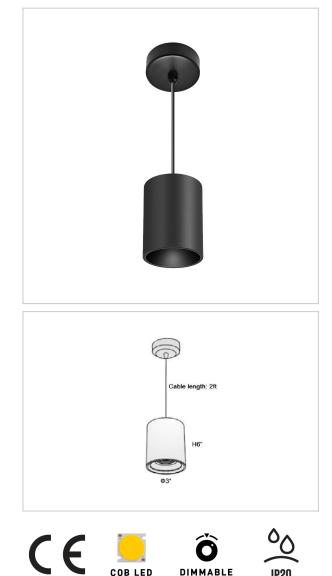

## Product Code : IK-RFlaxoPL-15W-27K-BL-90C-40D

| Voltage            | 100 - 277 V AC, 50-60 Hz                                         |
|--------------------|------------------------------------------------------------------|
| Lumen Output       | 1200lm                                                           |
| Power              | 15W                                                              |
| CCT                | 2700K                                                            |
| CRI                | >90                                                              |
| Beam Angle         | 40°                                                              |
| Light Distribution | Flood                                                            |
| LED Light Source   | Osram SOLERIQ S 19                                               |
| Start Time         | Instant                                                          |
| Driver             | Stand Alone (included)                                           |
| Operating Position | No Swiveling Type                                                |
| Dimming            | Triac Dimming / 0-10 V Dimming                                   |
| Heads              | Single Head                                                      |
| Finish             | Black                                                            |
| Height             | 6"                                                               |
| Diameter           | 3"                                                               |
| Optics             | Reflective Cup Structure                                         |
| IP Rating          | IP65                                                             |
| Application Area   | Guest Room, Restaurant, Meeting Room, Club, Hall, Hotel Entrance |

Flaxo is a technologically advanced LED Pendant Light that incorporates electronic gear and a high-quality lens with wide beam spread. While commonly used as task light, the unique and state-of-the-art design of this luminaire also enhances the overall aesthetics of vour others. your store.