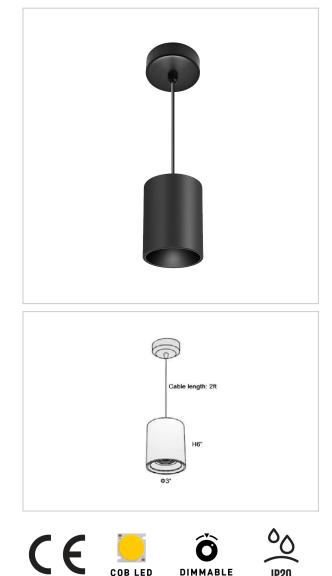

## Flaxo Pendant Lights

## Product Code : IK-RFlaxoPL-15W-30K-BL-90C-40D

| Voltage            | 100 - 277 V AC, 50-60 Hz                                         |
|--------------------|------------------------------------------------------------------|
| Lumen Output       | 1275lm                                                           |
| Power              | 15W                                                              |
| ССТ                | 3000K                                                            |
| CRI                | >90                                                              |
| Beam Angle         | 40°                                                              |
| Light Distribution | Flood                                                            |
| LED Light Source   | Osram SOLERIQ S 19                                               |
| Start Time         | Instant                                                          |
| Driver             | Stand Alone (included)                                           |
| Operating Position | No Swiveling Type                                                |
| Dimming            | Triac Dimming / 0-10 V Dimming                                   |
| Heads              | Single Head                                                      |
| Finish             | Black                                                            |
| Height             | 6"                                                               |
| Diameter           | 3"                                                               |
| Optics             | Reflective Cup Structure                                         |
| IP Rating          | IP65                                                             |
| Application Area   | Guest Room, Restaurant, Meeting Room, Club, Hall, Hotel Entrance |

Flaxo is a technologically advanced LED Pendant Light that incorporates electronic gear and a high-quality lens with wide beam spread. While commonly used as task light, the unique and state-of-the-art design of this luminaire also enhances the overall aesthetics of vour others. your store.