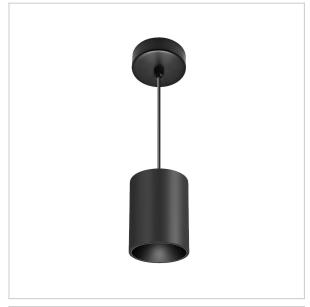

## Flaxo Pendant Lights

ITEM SKU#: 662187506074

Flaxo is a technologically advanced LED Pendant Light that incorporates electronic gear and a high-quality lens with wide beam spread. While commonly used as task light, the unique and state-of-the-art design of this luminaire also enhances the overall aesthetics of your store.