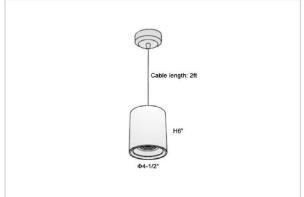

## Product Code: IK-RFlaxoPL-30W-50K-BL-90C-40D

| Voltage            | 100 - 277 V AC, 50-60 Hz                                         |
|--------------------|------------------------------------------------------------------|
| Lumen Output       | 2850lm                                                           |
| Power              | 30W                                                              |
| CCT                | 5000K                                                            |
| CRI                | >90                                                              |
| Beam Angle         | 40°                                                              |
| Light Distribution | Flood                                                            |
| LED Light Source   | Osram SOLERIQ S 19                                               |
| Start Time         | Instant                                                          |
| Driver             | Stand Alone (included)                                           |
| Operating Position | No Swiveling Type                                                |
| Dimming            | Triac Dimming / 0-10 V Dimming                                   |
| Heads              | Single Head                                                      |
| Finish             | Black                                                            |
| Height             | 6"                                                               |
| Diameter           | 4-1/2"                                                           |
| Optics             | Reflective Cup Structure                                         |
| IP Rating          | IP65                                                             |
| Application Area   | Guest Room, Restaurant, Meeting Room, Club, Hall, Hotel Entrance |