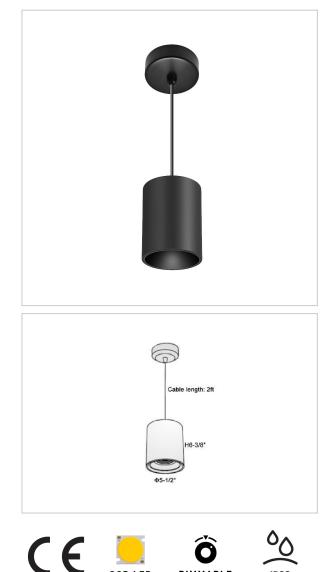

## Flaxo Pendant Lights

## Product Code : IK-RFlaxoPL-50W-30K-BL-90C-40D

| Voltage            | 100 - 277 V AC, 50-60 Hz                                         |
|--------------------|------------------------------------------------------------------|
| Lumen Output       | 4250lm                                                           |
| Power              | 50W                                                              |
| ССТ                | 3000K                                                            |
| CRI                | >90                                                              |
| Beam Angle         | 40°                                                              |
| Light Distribution | Flood                                                            |
| LED Light Source   | Osram SOLERIQ S 19                                               |
| Start Time         | Instant                                                          |
| Driver             | Stand Alone (included)                                           |
| Operating Position | No Swiveling Type                                                |
| Dimming            | Triac Dimming / 0-10 V Dimming                                   |
| Heads              | Single Head                                                      |
| Finish             | Black                                                            |
| Height             | 6-3/8"                                                           |
| Diameter           | 5-1/2"                                                           |
| Optics             | Reflective Cup Structure                                         |
| IP Rating          | IP65                                                             |
| Application Area   | Guest Room, Restaurant, Meeting Room, Club, Hall, Hotel Entrance |
|                    |                                                                  |

Flaxo is a technologically advanced LED Pendant Light that incorporates electronic gear and a high-quality lens with wide beam spread. While commonly used as task light, the unique and state-of-the-art design of this luminaire also enhances the overall aesthetics of your store.