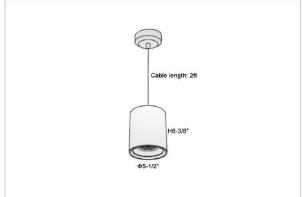

## Product Code: IK-RFlaxoPL-50W-40K-BL-90C-40D

| Voltage            | 100 - 277 V AC, 50-60 Hz                                         |
|--------------------|------------------------------------------------------------------|
| Lumen Output       | 4500lm                                                           |
| Power              | 50W                                                              |
| ССТ                | 4000K                                                            |
| CRI                | >90                                                              |
| Beam Angle         | 40°                                                              |
| Light Distribution | Flood                                                            |
| LED Light Source   | Osram SOLERIQ S 19                                               |
| Start Time         | Instant                                                          |
| Driver             | Stand Alone (included)                                           |
| Operating Position | No Swiveling Type                                                |
| Dimming            | Triac Dimming / 0-10 V Dimming                                   |
| Heads              | Single Head                                                      |
| Finish             | Black                                                            |
| Height             | 6-3/8"                                                           |
| Diameter           | 5-1/2"                                                           |
| Optics             | Reflective Cup Structure                                         |
| IP Rating          | IP65                                                             |
| Application Area   | Guest Room, Restaurant, Meeting Room, Club, Hall, Hotel Entrance |