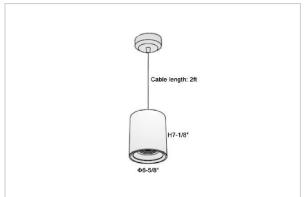

## Product Code: IK-RFlaxoPL-55W-50K-BL-90C-40D

| Voltage            | 100 - 277 V AC, 50-60 Hz                                         |
|--------------------|------------------------------------------------------------------|
| Lumen Output       | 5225lm                                                           |
| Power              | 55W                                                              |
| CCT                | 5000K                                                            |
| CRI                | >90                                                              |
| Beam Angle         | 40°                                                              |
| Light Distribution | Flood                                                            |
| LED Light Source   | Osram SOLERIQ S 19                                               |
| Start Time         | Instant                                                          |
| Driver             | Stand Alone (included)                                           |
| Operating Position | No Swiveling Type                                                |
| Dimming            | Triac Dimming / 0-10 V Dimming                                   |
| Heads              | Single Head                                                      |
| Finish             | Black                                                            |
| Height             | 7-1/8"                                                           |
| Diameter           | 6-5/8"                                                           |
| Optics             | Reflective Cup Structure                                         |
| IP Rating          | IP65                                                             |
| Application Area   | Guest Room, Restaurant, Meeting Room, Club, Hall, Hotel Entrance |
|                    |                                                                  |