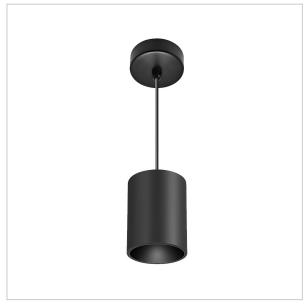

## Flaxo Pendant Lights

## Product Code: IK-RFlaxoPL-55W-50K-BL-90C-40D

| Voltage            | 100 - 277 V AC, 50-60 Hz                                         |
|--------------------|------------------------------------------------------------------|
| Lumen Output       | 5225lm                                                           |
| Power              | 55W                                                              |
| CCT                | 5000K                                                            |
| CRI                | >90                                                              |
| Beam Angle         | 40°                                                              |
| Light Distribution | Flood                                                            |
| LED Light Source   | Osram SOLERIQ S 19                                               |
| Start Time         | Instant                                                          |
| Driver             | Stand Alone (included)                                           |
| Operating Position | No Swiveling Type                                                |
| Dimming            | Triac Dimming / 0-10 V Dimming                                   |
| Heads              | Single Head                                                      |
| Finish             | Black                                                            |
| Height             | 7-1/8"                                                           |
| Diameter           | 6-5/8"                                                           |
| Optics             | Reflective Cup Structure                                         |
| IP Rating          | IP65                                                             |
| Application Area   | Guest Room, Restaurant, Meeting Room, Club, Hall, Hotel Entrance |
|                    |                                                                  |

Flaxo is a technologically advanced LED Pendant Light that incorporates electronic gear and a high-quality lens with wide beam spread. While commonly used as task light, the unique and state-of-the-art design of this luminaire also enhances the overall aesthetics of your store.