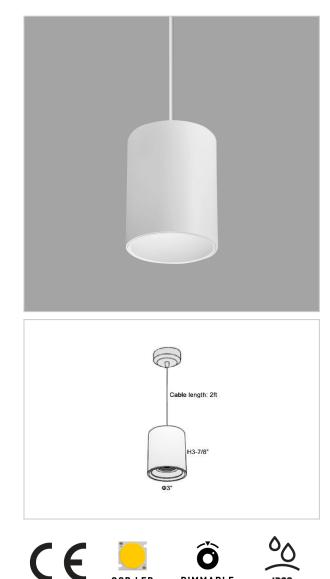

## Flaxo Pendant Lights

## Product Code : IK-RFlaxoPL-8W-30K-WH-90C-40D

| Voltage            | 100 - 277 V AC, 50-60 Hz                                         |
|--------------------|------------------------------------------------------------------|
| Lumen Output       | 680lm                                                            |
| Power              | 8W                                                               |
| ССТ                | 3000K                                                            |
| CRI                | >90                                                              |
| Beam Angle         | 40°                                                              |
| Light Distribution | Flood                                                            |
| LED Light Source   | Osram SOLERIQ S 19                                               |
| Start Time         | Instant                                                          |
| Driver             | Stand Alone (included)                                           |
| Operating Position | No Swiveling Type                                                |
| Dimming            | Triac Dimming / 0-10 V Dimming                                   |
| Heads              | Single Head                                                      |
| Finish             | White                                                            |
| Height             | 3-7/8"                                                           |
| Diameter           | 3"                                                               |
| Optics             | Reflective Cup Structure                                         |
| IP Rating          | IP65                                                             |
| Application Area   | Guest Room, Restaurant, Meeting Room, Club, Hall, Hotel Entrance |