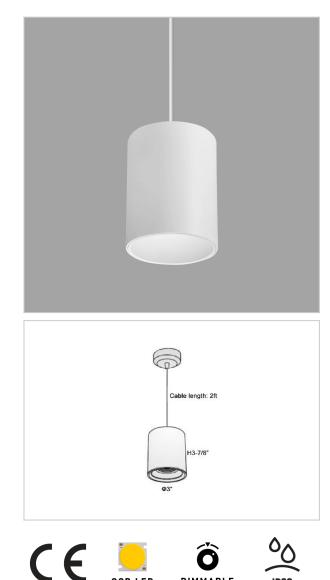

## Flaxo Pendant Lights

## ITEM SKU#: 662187506234

COB LED

DIMMABLE

IP20

## Product Code : IK-RFlaxoPL-8W-40K-WH-90C-40D

| Voltage            | 100 - 277 V AC, 50-60 Hz                                         |
|--------------------|------------------------------------------------------------------|
| Lumen Output       | 720lm                                                            |
| Power              | 8W                                                               |
| CCT                | 4000K                                                            |
| CRI                | >90                                                              |
| Beam Angle         | 40°                                                              |
| Light Distribution | Flood                                                            |
| LED Light Source   | Osram SOLERIQ S 19                                               |
| Start Time         | Instant                                                          |
| Driver             | Stand Alone (included)                                           |
| Operating Position | No Swiveling Type                                                |
| Dimming            | Triac Dimming / 0-10 V Dimming                                   |
| Heads              | Single Head                                                      |
| Finish             | White                                                            |
| Height             | 3-7/8"                                                           |
| Diameter           | 3"                                                               |
| Optics             | Reflective Cup Structure                                         |
| IP Rating          | IP65                                                             |
| Application Area   | Guest Room, Restaurant, Meeting Room, Club, Hall, Hotel Entrance |