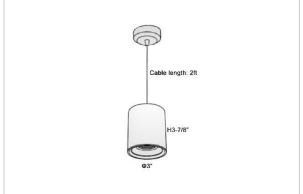

## Product Code: IK-RFlaxoPL-8W-50K-WH-90C-40D

| Voltage            | 100 - 277 V AC, 50-60 Hz                                         |
|--------------------|------------------------------------------------------------------|
| Lumen Output       | 760lm                                                            |
| Power              | 8W                                                               |
| CCT                | 5000K                                                            |
| CRI                | >90                                                              |
| Beam Angle         | 40°                                                              |
| Light Distribution | Flood                                                            |
| LED Light Source   | Osram SOLERIQ S 19                                               |
| Start Time         | Instant                                                          |
| Driver             | Stand Alone (included)                                           |
| Operating Position | No Swiveling Type                                                |
| Dimming            | Triac Dimming / 0-10 V Dimming                                   |
| Heads              | Single Head                                                      |
| Finish             | White                                                            |
| Height             | 3-7/8"                                                           |
| Diameter           | 3"                                                               |
| Optics             | Reflective Cup Structure                                         |
| IP Rating          | IP65                                                             |
| Application Area   | Guest Room, Restaurant, Meeting Room, Club, Hall, Hotel Entrance |
|                    |                                                                  |