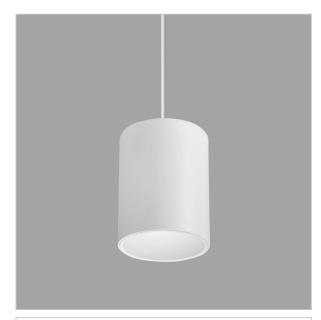

## Flaxo Pendant Lights

ITEM SKU#: 662187506258

Flaxo is a technologically advanced LED Pendant Light that incorporates electronic gear and a high-quality lens with wide beam spread. While commonly used as task light, the unique and state-of-the-art design of this luminaire also enhances the overall aesthetics of your store.