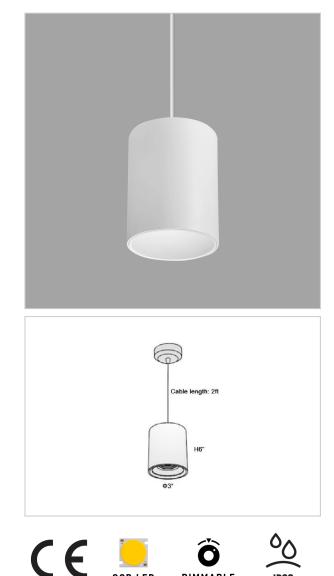

## Flaxo Pendant Lights

## Product Code : IK-RFlaxoPL-15W-27K-WH-90C-40D

| Voltage            | 100 - 277 V AC, 50-60 Hz                                         |
|--------------------|------------------------------------------------------------------|
| Lumen Output       | 1200lm                                                           |
| Power              | 15W                                                              |
| CCT                | 2700K                                                            |
| CRI                | >90                                                              |
| Beam Angle         | 40°                                                              |
| Light Distribution | Flood                                                            |
| LED Light Source   | Osram SOLERIQ S 19                                               |
| Start Time         | Instant                                                          |
| Driver             | Stand Alone (included)                                           |
| Operating Position | No Swiveling Type                                                |
| Dimming            | Triac Dimming / 0-10 V Dimming                                   |
| Heads              | Single Head                                                      |
| Finish             | White                                                            |
| Height             | 6"                                                               |
| Diameter           | 3"                                                               |
| Optics             | Reflective Cup Structure                                         |
| IP Rating          | IP65                                                             |
| Application Area   | Guest Room, Restaurant, Meeting Room, Club, Hall, Hotel Entrance |

Flaxo is a technologically advanced LED Pendant Light that incorporates electronic gear and a high-quality lens with wide beam spread. While commonly used as task light, the unique and state-of-the-art design of this luminaire also enhances the overall aesthetics of vour others. your store.