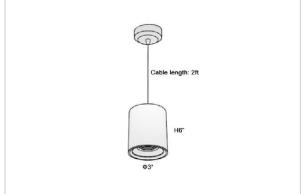

## Product Code: IK-RFlaxoPL-15W-30K-WH-90C-40D

| Voltage            | 100 - 277 V AC, 50-60 Hz                                         |
|--------------------|------------------------------------------------------------------|
| Lumen Output       | 1275lm                                                           |
| Power              | 15W                                                              |
| CCT                | 3000K                                                            |
| CRI                | >90                                                              |
| Beam Angle         | 40°                                                              |
| Light Distribution | Flood                                                            |
| LED Light Source   | Osram SOLERIQ S 19                                               |
| Start Time         | Instant                                                          |
| Driver             | Stand Alone (included)                                           |
| Operating Position | No Swiveling Type                                                |
| Dimming            | Triac Dimming / 0-10 V Dimming                                   |
| Heads              | Single Head                                                      |
| Finish             | White                                                            |
| Height             | 6"                                                               |
| Diameter           | 3"                                                               |
| Optics             | Reflective Cup Structure                                         |
| IP Rating          | IP65                                                             |
| Application Area   | Guest Room, Restaurant, Meeting Room, Club, Hall, Hotel Entrance |