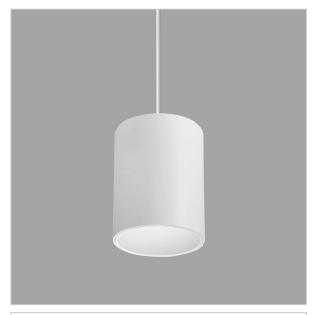

## Flaxo Pendant Lights

ITEM SKU#: 662187506272

Flaxo is a technologically advanced LED Pendant Light that incorporates electronic gear and a high-quality lens with wide beam spread. While commonly used as task light, the unique and state-of-the-art design of this luminaire also enhances the overall aesthetics of your store.