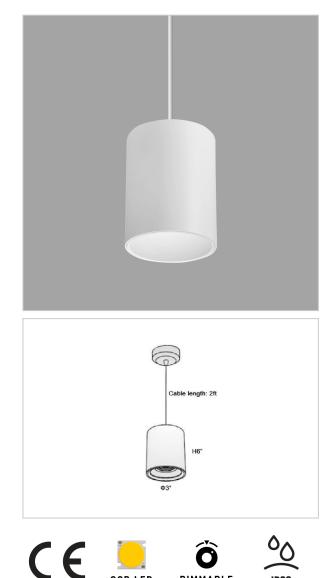

## Flaxo Pendant Lights

## ITEM SKU#: 662187506296

COB LED

DIMMABLE

IP20

## Product Code : IK-RFlaxoPL-15W-40K-WH-90C-40D

| Voltage            | 100 - 277 V AC, 50-60 Hz                                         |
|--------------------|------------------------------------------------------------------|
| Lumen Output       | 1350lm                                                           |
| Power              | 15W                                                              |
| CCT                | 4000K                                                            |
| CRI                | >90                                                              |
| Beam Angle         | 40°                                                              |
| Light Distribution | Flood                                                            |
| LED Light Source   | Osram SOLERIQ S 19                                               |
| Start Time         | Instant                                                          |
| Driver             | Stand Alone (included)                                           |
| Operating Position | No Swiveling Type                                                |
| Dimming            | Triac Dimming / 0-10 V Dimming                                   |
| Heads              | Single Head                                                      |
| Finish             | White                                                            |
| Height             | 6"                                                               |
| Diameter           | 3"                                                               |
| Optics             | Reflective Cup Structure                                         |
| IP Rating          | IP65                                                             |
| Application Area   | Guest Room, Restaurant, Meeting Room, Club, Hall, Hotel Entrance |

Flaxo is a technologically advanced LED Pendant Light that incorporates electronic gear and a high-quality lens with wide beam spread. While commonly used as task light, the unique and state-of-the-art design of this luminaire also enhances the overall aesthetics of vour others. your store.