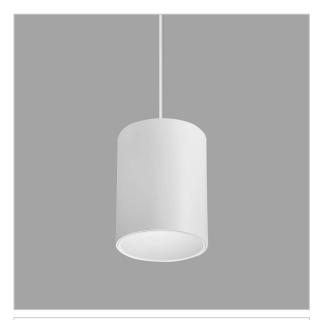

## Flaxo Pendant Lights

ITEM SKU#: 662187506302

Flaxo is a technologically advanced LED Pendant Light that incorporates electronic gear and a high-quality lens with wide beam spread. While commonly used as task light, the unique and state-of-the-art design of this luminaire also enhances the overall aesthetics of your store.