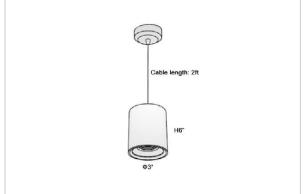

## Product Code: IK-RFlaxoPL-15W-50K-WH-90C-40D

| Voltage            | 100 - 277 V AC, 50-60 Hz                                         |
|--------------------|------------------------------------------------------------------|
| Lumen Output       | 1425lm                                                           |
| Power              | 15W                                                              |
| CCT                | 5000K                                                            |
| CRI                | >90                                                              |
| Beam Angle         | 40°                                                              |
| Light Distribution | Flood                                                            |
| LED Light Source   | Osram SOLERIQ S 19                                               |
| Start Time         | Instant                                                          |
| Driver             | Stand Alone (included)                                           |
| Operating Position | No Swiveling Type                                                |
| Dimming            | Triac Dimming / 0-10 V Dimming                                   |
| Heads              | Single Head                                                      |
| Finish             | White                                                            |
| Height             | 6"                                                               |
| Diameter           | 3"                                                               |
| Optics             | Reflective Cup Structure                                         |
| IP Rating          | IP65                                                             |
| Application Area   | Guest Room, Restaurant, Meeting Room, Club, Hall, Hotel Entrance |