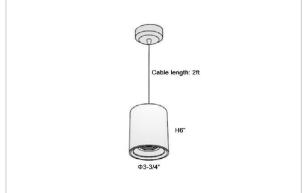

## Product Code: IK-RFlaxoPL-20W-50K-WH-90C-40D

| Voltage            | 100 - 277 V AC, 50-60 Hz                                         |
|--------------------|------------------------------------------------------------------|
| Lumen Output       | 1900lm                                                           |
| Power              | 20W                                                              |
| CCT                | 5000K                                                            |
| CRI                | >90                                                              |
| Beam Angle         | 40°                                                              |
| Light Distribution | Flood                                                            |
| LED Light Source   | Osram SOLERIQ S 19                                               |
| Start Time         | Instant                                                          |
| Driver             | Stand Alone (included)                                           |
| Operating Position | No Swiveling Type                                                |
| Dimming            | Triac Dimming / 0-10 V Dimming                                   |
| Heads              | Single Head                                                      |
| Finish             | White                                                            |
| Height             | 6"                                                               |
| Diameter           | 3-3/4"                                                           |
| Optics             | Reflective Cup Structure                                         |
| IP Rating          | IP65                                                             |
| Application Area   | Guest Room, Restaurant, Meeting Room, Club, Hall, Hotel Entrance |