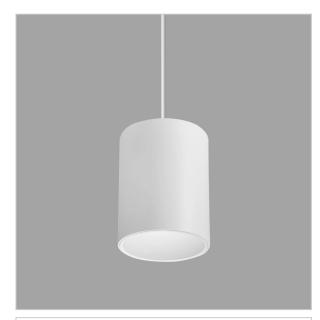

## Flaxo Pendant Lights

ITEM SKU#: 662187506340

Flaxo is a technologically advanced LED Pendant Light that incorporates electronic gear and a high-quality lens with wide beam spread. While commonly used as task light, the unique and state-of-the-art design of this luminaire also enhances the overall aesthetics of your store.