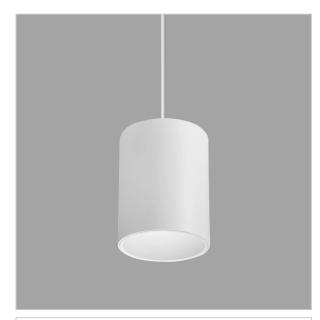

## Flaxo Pendant Lights

ITEM SKU#: 662187506388

Flaxo is a technologically advanced LED Pendant Light that incorporates electronic gear and a high-quality lens with wide beam spread. While commonly used as task light, the unique and state-of-the-art design of this luminaire also enhances the overall aesthetics of your store.