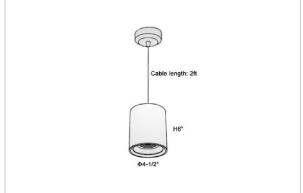

## Product Code: IK-RFlaxoPL-30W-50K-WH-90C-40D

| Voltage            | 100 - 277 V AC, 50-60 Hz                                         |
|--------------------|------------------------------------------------------------------|
| Lumen Output       | 2850lm                                                           |
| Power              | 30W                                                              |
| CCT                | 5000K                                                            |
| CRI                | >90                                                              |
| Beam Angle         | 40°                                                              |
| Light Distribution | Flood                                                            |
| LED Light Source   | Osram SOLERIQ S 19                                               |
| Start Time         | Instant                                                          |
| Driver             | Stand Alone (included)                                           |
| Operating Position | No Swiveling Type                                                |
| Dimming            | Triac Dimming / 0-10 V Dimming                                   |
| Heads              | Single Head                                                      |
| Finish             | White                                                            |
| Height             | 6"                                                               |
| Diameter           | 4-1/2"                                                           |
| Optics             | Reflective Cup Structure                                         |
| IP Rating          | IP65                                                             |
| Application Area   | Guest Room, Restaurant, Meeting Room, Club, Hall, Hotel Entrance |
|                    |                                                                  |