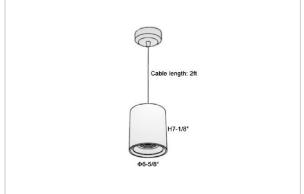

## Product Code: IK-RFlaxoPL-55W-40K-WH-90C-40D

| Voltage            | 100 - 277 V AC, 50-60 Hz                                         |
|--------------------|------------------------------------------------------------------|
| Lumen Output       | 4950lm                                                           |
| Power              | 55W                                                              |
| CCT                | 4000K                                                            |
| CRI                | >90                                                              |
| Beam Angle         | 40°                                                              |
| Light Distribution | Flood                                                            |
| LED Light Source   | Osram SOLERIQ S 19                                               |
| Start Time         | Instant                                                          |
| Driver             | Stand Alone (included)                                           |
| Operating Position | No Swiveling Type                                                |
| Dimming            | Triac Dimming / 0-10 V Dimming                                   |
| Heads              | Single Head                                                      |
| Finish             | White                                                            |
| Height             | 7-1/8"                                                           |
| Diameter           | 6-5/8"                                                           |
| Optics             | Reflective Cup Structure                                         |
| IP Rating          | IP65                                                             |
| Application Area   | Guest Room, Restaurant, Meeting Room, Club, Hall, Hotel Entrance |
|                    |                                                                  |