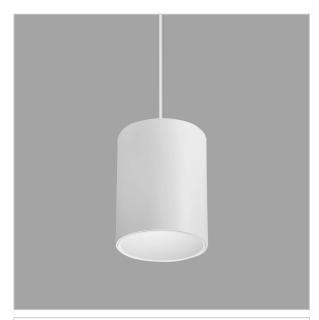

## Flaxo Pendant Lights

ITEM SKU#: 662187506494

Flaxo is a technologically advanced LED Pendant Light that incorporates electronic gear and a high-quality lens with wide beam spread. While commonly used as task light, the unique and state-of-the-art design of this luminaire also enhances the overall aesthetics of your store.