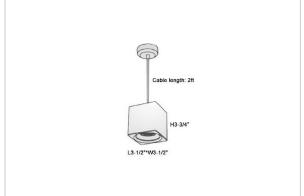

## Product Code: IK-RMicaPL-8W-40K-WH-90C-15D

| Voltage            | 100 - 277 V AC, 50-60 Hz                                         |
|--------------------|------------------------------------------------------------------|
| Lumen Output       | 720lm                                                            |
| Power              | 8W                                                               |
| CCT                | 4000K                                                            |
| CRI                | >90                                                              |
| Beam Angle         | 15°                                                              |
| Light Distribution | Spot                                                             |
| LED Light Source   | Osram SOLERIQ S 19                                               |
| Start Time         | Instant                                                          |
| Driver             | Stand Alone (included)                                           |
| Operating Position | No Swiveling Type                                                |
| Dimming            | Triac Dimming / 0-10 V Dimming                                   |
| Heads              | Single Head                                                      |
| Finish             | White                                                            |
| Length             | 3-1/2"                                                           |
| Height             | 3-3/4"                                                           |
| Optics             | Reflective Cup Structure                                         |
| Width (W)          | 3-1/2"                                                           |
| Application Area   | Guest Room, Restaurant, Meeting Room, Club, Hall, Hotel Entrance |
|                    |                                                                  |