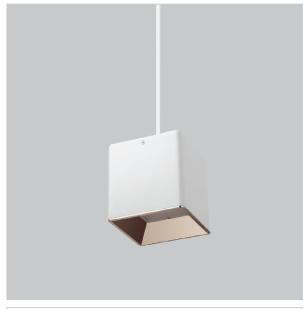

## Mica Pendant Lights

ITEM SKU#: 662187506548

## Product Code: IK-RMicaPL-8W-40K-WH-90C-15D

| Voltage            | 100 - 277 V AC, 50-60 Hz                                         |
|--------------------|------------------------------------------------------------------|
| Lumen Output       | 720lm                                                            |
| Power              | 8W                                                               |
| CCT                | 4000K                                                            |
| CRI                | >90                                                              |
| Beam Angle         | 15°                                                              |
| Light Distribution | Spot                                                             |
| LED Light Source   | Osram SOLERIQ S 19                                               |
| Start Time         | Instant                                                          |
| Driver             | Stand Alone (included)                                           |
| Operating Position | No Swiveling Type                                                |
| Dimming            | Triac Dimming / 0-10 V Dimming                                   |
| Heads              | Single Head                                                      |
| Finish             | White                                                            |
| Length             | 3-1/2"                                                           |
| Height             | 3-3/4"                                                           |
| Optics             | Reflective Cup Structure                                         |
| Width (W)          | 3-1/2"                                                           |
| Application Area   | Guest Room, Restaurant, Meeting Room, Club, Hall, Hotel Entrance |
|                    |                                                                  |

Mica is a technologically advanced LED Pendant Light that incorporates electronic gear and a high-quality lens with wide beam spread. While commonly used as task light, the unique and state-of-the-art design of this luminaire also enhances the overall aesthetics of your store.