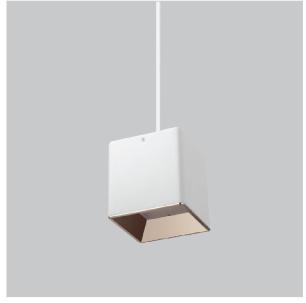

## Mica Pendant Lights

ITEM SKU#: 662187506562

## Product Code: IK-RMicaPL-15W-27K-WH-90C-15D

| Voltage            | 100 - 277 V AC, 50-60 Hz                                         |
|--------------------|------------------------------------------------------------------|
| Lumen Output       | 1200lm                                                           |
| Power              | 15W                                                              |
| CCT                | 2700K                                                            |
| CRI                | >90                                                              |
| Beam Angle         | 15°                                                              |
| Light Distribution | Spot                                                             |
| LED Light Source   | Osram SOLERIQ S 19                                               |
| Start Time         | Instant                                                          |
| Driver             | Stand Alone (included)                                           |
| Operating Position | No Swiveling Type                                                |
| Dimming            | Triac Dimming / 0-10 V Dimming                                   |
| Heads              | Single Head                                                      |
| Finish             | White                                                            |
| Length             | 4-3/8"                                                           |
| Height             | 4-3/4"                                                           |
| Optics             | Reflective Cup Structure                                         |
| Width (W)          | 4-3/8"                                                           |
| Application Area   | Guest Room, Restaurant, Meeting Room, Club, Hall, Hotel Entrance |
|                    |                                                                  |

Mica is a technologically advanced LED Pendant Light that incorporates electronic gear and a high-quality lens with wide beam spread. While commonly used as task light, the unique and state-of-the-art design of this luminaire also enhances the overall aesthetics of your store.