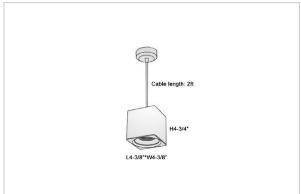

## Product Code: IK-RMicaPL-15W-27K-WH-90C-15D

| Voltage            | 100 - 277 V AC, 50-60 Hz                                         |
|--------------------|------------------------------------------------------------------|
| Lumen Output       | 1200lm                                                           |
| Power              | 15W                                                              |
| CCT                | 2700K                                                            |
| CRI                | >90                                                              |
| Beam Angle         | 15°                                                              |
| Light Distribution | Spot                                                             |
| LED Light Source   | Osram SOLERIQ S 19                                               |
| Start Time         | Instant                                                          |
| Driver             | Stand Alone (included)                                           |
| Operating Position | No Swiveling Type                                                |
| Dimming            | Triac Dimming / 0-10 V Dimming                                   |
| Heads              | Single Head                                                      |
| Finish             | White                                                            |
| Length             | 4-3/8"                                                           |
| Height             | 4-3/4"                                                           |
| Optics             | Reflective Cup Structure                                         |
| Width (W)          | 4-3/8"                                                           |
| Application Area   | Guest Room, Restaurant, Meeting Room, Club, Hall, Hotel Entrance |
|                    |                                                                  |