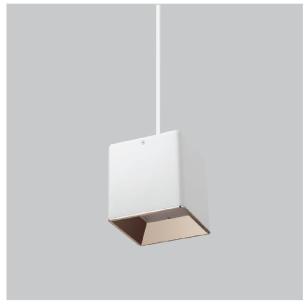

## Mica Pendant Lights

ITEM SKU#: 662187506586

## Product Code: IK-RMicaPL-15W-40K-WH-90C-15D

| Voltage            | 100 - 277 V AC, 50-60 Hz                                         |
|--------------------|------------------------------------------------------------------|
| Lumen Output       | 1350lm                                                           |
| Power              | 15W                                                              |
| ССТ                | 4000K                                                            |
| CRI                | >90                                                              |
| Beam Angle         | 15°                                                              |
| Light Distribution | Spot                                                             |
| LED Light Source   | Osram SOLERIQ S 19                                               |
| Start Time         | Instant                                                          |
| Driver             | Stand Alone (included)                                           |
| Operating Position | No Swiveling Type                                                |
| Dimming            | Triac Dimming / 0-10 V Dimming                                   |
| Heads              | Single Head                                                      |
| Finish             | White                                                            |
| Length             | 4-3/8"                                                           |
| Height             | 4-3/4"                                                           |
| Optics             | Reflective Cup Structure                                         |
| Width (W)          | 4-3/8"                                                           |
| Application Area   | Guest Room, Restaurant, Meeting Room, Club, Hall, Hotel Entrance |