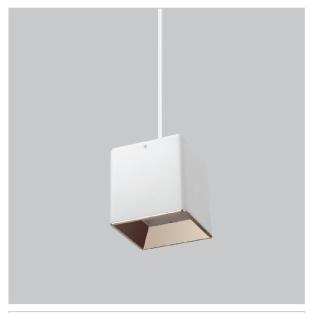

## Mica Pendant Lights

ITEM SKU#: 662187506654

Mica is a technologically advanced LED Pendant Light that incorporates electronic gear and a high-quality lens with wide beam spread. While commonly used as task light, the unique and state-of-the-art design of this luminaire also enhances the overall aesthetics of your store.