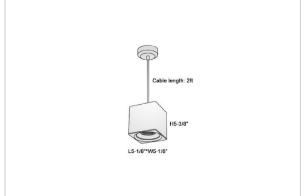

## Product Code: IK-RMicaPL-30W-30K-WH-90C-15D

| Voltage            | 100 - 277 V AC, 50-60 Hz                                         |
|--------------------|------------------------------------------------------------------|
| Lumen Output       | 2550lm                                                           |
| Power              | 30W                                                              |
| CCT                | 3000K                                                            |
| CRI                | >90                                                              |
| Beam Angle         | 15°                                                              |
| Light Distribution | Spot                                                             |
| LED Light Source   | Osram SOLERIQ S 19                                               |
| Start Time         | Instant                                                          |
| Driver             | Stand Alone (included)                                           |
| Operating Position | No Swiveling Type                                                |
| Dimming            | Triac Dimming / 0-10 V Dimming                                   |
| Heads              | Single Head                                                      |
| Finish             | White                                                            |
| Length             | 5-1/8"                                                           |
| Height             | 5-3/8"                                                           |
| Optics             | Reflective Cup Structure                                         |
| Width (W)          | 5-1/8"                                                           |
| Application Area   | Guest Room, Restaurant, Meeting Room, Club, Hall, Hotel Entrance |
|                    |                                                                  |