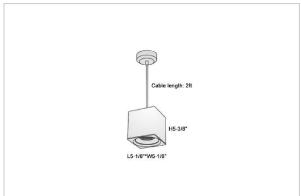

## Product Code: IK-RMicaPL-30W-27K-WH-90C-30D

| Voltage            | 100 - 277 V AC, 50-60 Hz                                         |
|--------------------|------------------------------------------------------------------|
| Lumen Output       | 2400lm                                                           |
| Power              | 30W                                                              |
| CCT                | 2700K                                                            |
| CRI                | >90                                                              |
| Beam Angle         | 30°                                                              |
| Light Distribution | Medium                                                           |
| LED Light Source   | Osram SOLERIQ S 19                                               |
| Start Time         | Instant                                                          |
| Driver             | Stand Alone (included)                                           |
| Operating Position | No Swiveling Type                                                |
| Dimming            | Triac Dimming / 0-10 V Dimming                                   |
| Heads              | Single Head                                                      |
| Finish             | White                                                            |
| Length             | 5-1/8"                                                           |
| Height             | 5-3/8"                                                           |
| Optics             | Reflective Cup Structure                                         |
| Width (W)          | 5-1/8"                                                           |
| Application Area   | Guest Room, Restaurant, Meeting Room, Club, Hall, Hotel Entrance |
|                    |                                                                  |