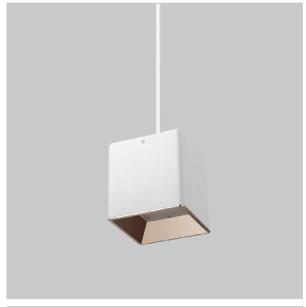

## Mica Pendant Lights

ITEM SKU#: 662187506876

## Product Code: IK-RMicaPL-30W-27K-WH-90C-30D

| Voltage            | 100 - 277 V AC, 50-60 Hz                                         |
|--------------------|------------------------------------------------------------------|
| Lumen Output       | 2400lm                                                           |
| Power              | 30W                                                              |
| CCT                | 2700K                                                            |
| CRI                | >90                                                              |
| Beam Angle         | 30°                                                              |
| Light Distribution | Medium                                                           |
| LED Light Source   | Osram SOLERIQ S 19                                               |
| Start Time         | Instant                                                          |
| Driver             | Stand Alone (included)                                           |
| Operating Position | No Swiveling Type                                                |
| Dimming            | Triac Dimming / 0-10 V Dimming                                   |
| Heads              | Single Head                                                      |
| Finish             | White                                                            |
| Length             | 5-1/8"                                                           |
| Height             | 5-3/8"                                                           |
| Optics             | Reflective Cup Structure                                         |
| Width (W)          | 5-1/8"                                                           |
| Application Area   | Guest Room, Restaurant, Meeting Room, Club, Hall, Hotel Entrance |
|                    |                                                                  |

Mica is a technologically advanced LED Pendant Light that incorporates electronic gear and a high-quality lens with wide beam spread. While commonly used as task light, the unique and state-of-the-art design of this luminaire also enhances the overall aesthetics of your store.