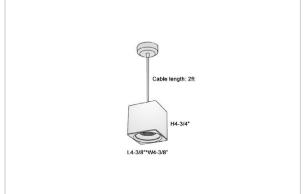

## Product Code: IK-RMicaPL-15W-27K-WH-90C-45D

| Voltage            | 100 - 277 V AC, 50-60 Hz                                         |
|--------------------|------------------------------------------------------------------|
| Lumen Output       | 1200lm                                                           |
| Power              | 15W                                                              |
| ССТ                | 2700K                                                            |
| CRI                | >90                                                              |
| Beam Angle         | 45°                                                              |
| Light Distribution | Flood                                                            |
| LED Light Source   | Osram SOLERIQ S 19                                               |
| Start Time         | Instant                                                          |
| Driver             | Stand Alone (included)                                           |
| Operating Position | No Swiveling Type                                                |
| Dimming            | Triac Dimming / 0-10 V Dimming                                   |
| Heads              | Single Head                                                      |
| Finish             | White                                                            |
| Length             | 4-3/8"                                                           |
| Height             | 4-3/4"                                                           |
| Optics             | Reflective Cup Structure                                         |
| Width (W)          | 4-3/8"                                                           |
| Application Area   | Guest Room, Restaurant, Meeting Room, Club, Hall, Hotel Entrance |